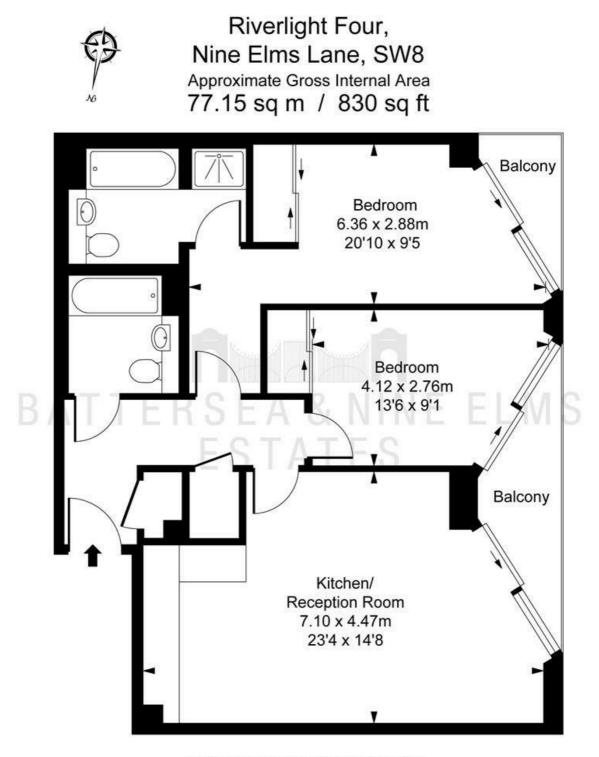

## Asking Price £850,000

This modern apartment located in the exclusive Riverlight development, features two double bedrooms, two bathrooms and a private balcony. Residents benefit from a fantastic array of communal facilities, such as a swimming pool, bar, lounge and library to enjoy.

## 4 Riverlight Quay London

- Two bedroom
- Swimming pool and gym
- Two bathroom
- Resident's lounge
- 24 hour concierge
- Waitrose and Sainsburys' stores located nearby

www.battersea9elms.co.uk

ILLUSTRATION FOR IDENTIFICATION PURPOSES ONLY ALL MEASUREMENTS AND AREA FIGURES SUPPLIED BY OTHERS, ACCURACY IS NOT GUARANTEED. THIS PLAN MUST NOT BE REPRODUCED BY ANY OTHER PERSON WITHOUT PERMISSION