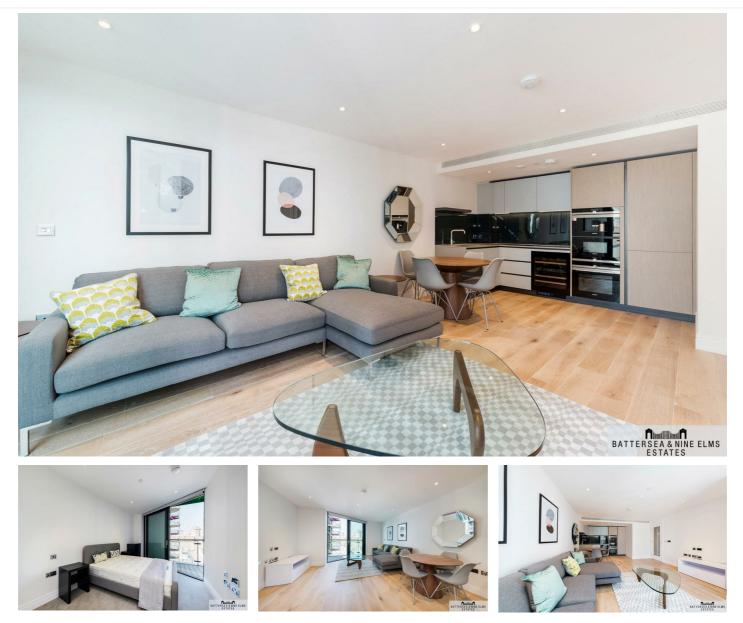

## Asking Price £850,000

This modern apartment located in the exclusive Riverlight development, features two double bedrooms, two bathrooms and a private balcony. Residents benefit from a fantastic array of communal facilities, such as a swimming pool, bar, lounge and library to enjoy.

## 4 Riverlight Quay London

- Two bedroom
- Swimming pool and gym
- Two bathroom
- Resident's lounge
- 24 hour concierge
- Waitrose and Sainsburys' stores located nearby

www.battersea9elms.co.uk

ILLUSTRATION FOR IDENTIFICATION PURPOSES ONLY ALL MEASUREMENTS AND AREA FIGURES SUPPLIED BY OTHERS, ACCURACY IS NOT GUARANTEED. THIS PLAN MUST NOT BE REPRODUCED BY ANY OTHER PERSON WITHOUT PERMISSION