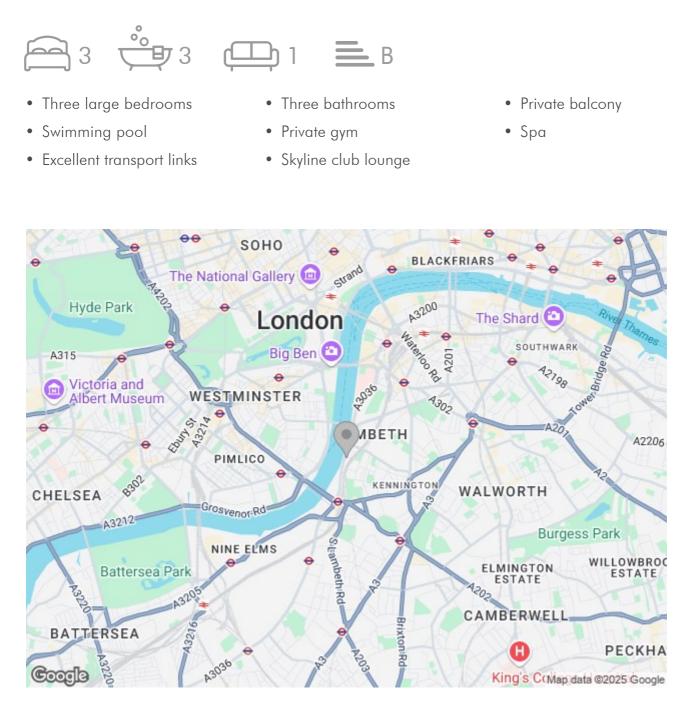

## 24 Albert Embankment, London

Asking Price £2,850,000

This luxurious apartment features three double bedrooms and boasts spectacular river views of London from two private balconies. The property includes three bathrooms and a bright and spacious, open plan living area and walk in wardrobe.

Set within the exclusive Corniche development residents can enjoy the wonderful communal facilities including swimming pool, spa and gym as well as the Skyline club lounge.

Approx. 987 years remaining on lease Ground rent amount: Ask Agent Ground rent review period: Ask Agent Service charge amount: approx. Ask Agent Service charge review period: N/A Council tax band: H (Lambeth Council)