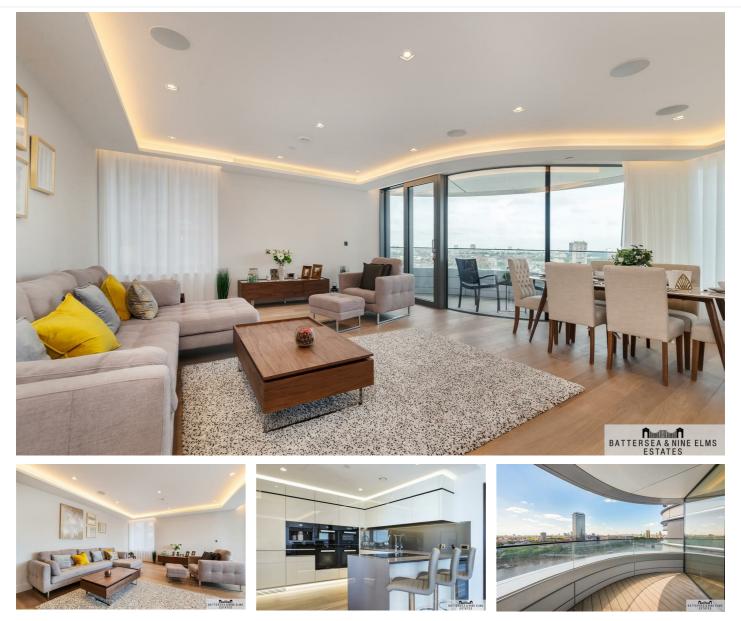

## 24 Albert Embankment, London

Asking Price £2,850,000

This luxurious apartment features three double bedrooms and boasts spectacular river views of London from two private balconies. The property includes three bathrooms and a bright and spacious, open plan living area and walk in wardrobe.

Set within the exclusive Corniche development residents can enjoy the wonderful communal facilities including swimming pool, spa and gym as well as the Skyline club lounge.

Approx. 987 years remaining on lease Ground rent amount: Ask Agent Ground rent review period: Ask Agent Service charge amount: approx. Ask Agent Service charge review period: N/A Council tax band: H (Lambeth Council)