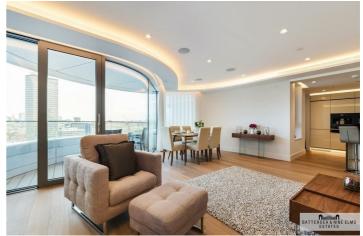

## 24 Albert Embankment, London

Asking Price £2,850,000

This luxurious apartment features three double bedrooms and boasts spectacular river views of London from two private balconies. The property includes three bathrooms and a bright and spacious, open plan living area and walk in wardrobe.

Set within the exclusive Corniche development residents can enjoy the wonderful communal facilities including swimming pool, spa and gym as well as the Skyline club lounge.

Approx. 987 years remaining on lease Ground rent amount: Ask Agent Ground rent review period: Ask Agent Service charge amount: approx. Ask Agent Service charge review period: N/A Council tax band: H (Lambeth Council)