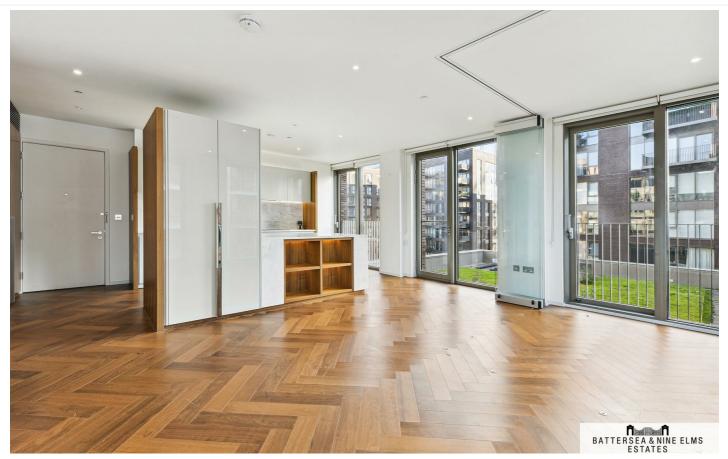

The apartment boasts dual aspect floor to ceiling windows in the open plan kitchen/ reception room, parquet style floors and marble surfaces. The property also benefits from fully integrated Siemens appliances in the kitchen as well us luxury Villeroy and Boch sanitary ware in the bathrooms.

## 8 New Union Square London

- Two double bedrooms
- Residents lounge & meeting room
- Excellent transport links
- Two bathrooms
- Gym & swimming pool
- Winter garden
- Residents cinema suite