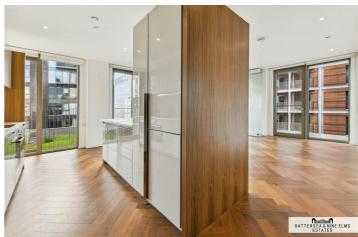

The apartment boasts dual aspect floor to ceiling windows in the open plan kitchen/ reception room, parquet style floors and marble surfaces. The property also benefits from fully integrated Siemens appliances in the kitchen as well us luxury Villeroy and Boch sanitary ware in the bathrooms.

## 8 New Union Square London

- Two double bedrooms
- Residents lounge & meeting room
- Excellent transport links
- Two bathrooms
- Gym & swimming pool
- Winter garden
- Residents cinema suite