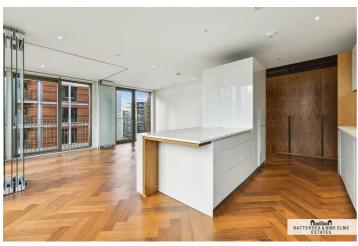

The apartment boasts dual aspect floor to ceiling windows in the open plan kitchen/ reception room, parquet style floors and marble surfaces. The property also benefits from fully integrated Siemens appliances in the kitchen as well us luxury Villeroy and Boch sanitary ware in the bathrooms.

## 8 New Union Square London

- Two double bedrooms
- Residents lounge & meeting room
- Excellent transport links
- Two bathrooms
- Gym & swimming pool
- Winter garden
- Residents cinema suite