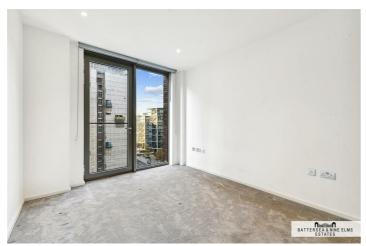

The apartment boasts dual aspect floor to ceiling windows in the open plan kitchen/ reception room, parquet style floors and marble surfaces. The property also benefits from fully integrated Siemens appliances in the kitchen as well us luxury Villeroy and Boch sanitary ware in the bathrooms.

## 8 New Union Square London

- Two double bedrooms
- Residents lounge & meeting room
- Excellent transport links
- Two bathrooms
- Gym & swimming pool
- Winter garden
- Residents cinema suite