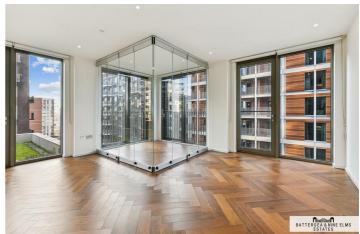

The apartment boasts dual aspect floor to ceiling windows in the open plan kitchen/ reception room, parquet style floors and marble surfaces. The property also benefits from fully integrated Siemens appliances in the kitchen as well us luxury Villeroy and Boch sanitary ware in the bathrooms.

## 8 New Union Square London

- Two double bedrooms
- Residents lounge & meeting room
- Excellent transport links
- Two bathrooms
- Gym & swimming pool
- Winter garden
- Residents cinema suite