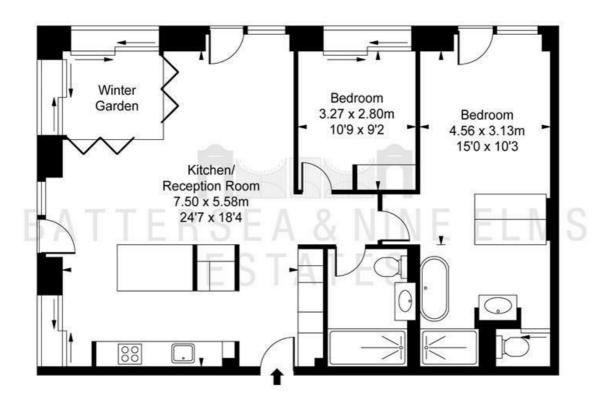

#### Capital Building, Embassy Gardens, SW8

Approximate Gross Internal Area

84.10 sq m / 905 sq ft

Winter Garden Area 4.90 sq m / 53 sq ft

ILLUSTRATION FOR IDENTIFICATION PURPOSES ONLY
ALL MEASUREMENTS AND AREA FIGURES SUPPLIED BY OTHERS, ACCURACY IS NOT GUARANTEED.
THIS PLAN MUST NOT BE REPRODUCED BY ANY OTHER PERSON WITHOUT PERMISSION