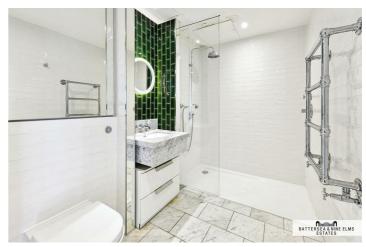

The apartment boasts dual aspect floor to ceiling windows in the open plan kitchen/ reception room, parquet style floors and marble surfaces. The property also benefits from fully integrated Siemens appliances in the kitchen as well us luxury Villeroy and Boch sanitary ware in the bathrooms.

## 8 New Union Square London

- Two double bedrooms
- Residents lounge & meeting room
- Excellent transport links
- Two bathrooms
- Gym & swimming pool
- Winter garden
- Residents cinema suite