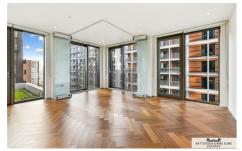

The apartment boasts dual aspect floor to ceiling windows in the open plan kitchen/ reception room, parquet style floors and marble surfaces. The property also benefits from fully integrated Siemens appliances in the kitchen as well us luxury Villeroy and Boch sanitary ware in the bathrooms.