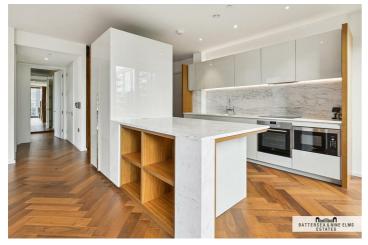

The apartment boasts dual aspect floor to ceiling windows in the open plan kitchen/ reception room, parquet style floors and marble surfaces. The property also benefits from fully integrated Siemens appliances in the kitchen as well us luxury Villeroy and Boch sanitary ware in the bathrooms.

## 8 New Union Square London

- Two double bedrooms
- Residents lounge & meeting room
- Excellent transport links
- Two bathrooms
- Gym & swimming pool
- Winter garden
- Residents cinema suite