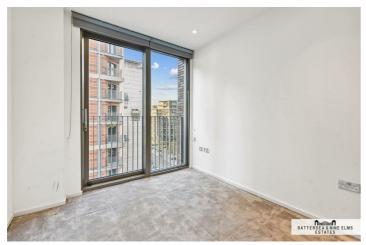

The apartment boasts dual aspect floor to ceiling windows in the open plan kitchen/ reception room, parquet style floors and marble surfaces. The property also benefits from fully integrated Siemens appliances in the kitchen as well us luxury Villeroy and Boch sanitary ware in the bathrooms.

## 8 New Union Square London

- Two double bedrooms
- Residents lounge & meeting room
- Excellent transport links
- Two bathrooms
- Gym & swimming pool
- Winter garden
- Residents cinema suite