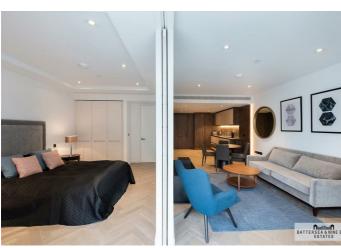

The open-plan design creates a bright and spacious living area, complete with premium finishes such as sleek flooring and modern fixtures. The generously sized bedroom provides a peaceful retreat, while the spacious bathroom combines elegance with practicality.