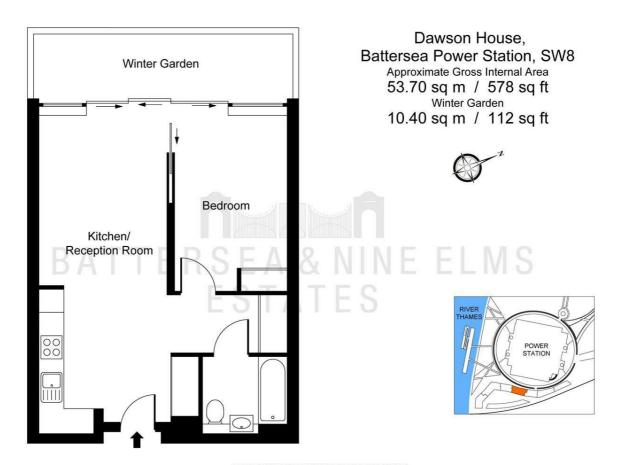

## Asking Price £750,000

Located within one of London's most vibrant and prestigious developments, this stylish one-bedroom apartment spans 578 sq. ft. of contemporary living space in the heart of Battersea Power Station. Blending luxury with practicality, this remarkable residence is set in one of the city's most coveted areas.

The open-plan design creates a bright and spacious living area, complete with premium finishes such as sleek flooring and modern fixtures. The generously sized bedroom provides a peaceful retreat, while the spacious bathroom combines elegance with practicality.

## 11 Circus Road West London

- One bedroom
- Gym and Spa
- Swimming Pool

- One bathroom
- Residents Cinema
- Zone 1 Transport Links
- Winter Garden
- Close to Battersea Park

ILLUSTRATION FOR IDENTIFICATION PURPOSES ONLY ALL MEASUREMENTS AND AREA FIGURES SUPPLIED BY OTHERS, ACCURACY IS NOT GUARANTEED. THIS PLAN MUST NOT BE REPRODUCED BY ANY OTHER PERSON WITHOUT PERMISSION