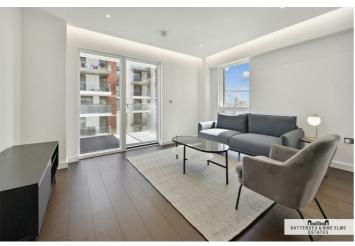

## 3 Lanchester Way London

£800 Per Week

This two bedroom, two bath apartment offers high specification design and finish.

Situated in the Lexington Gardens Development, this well appointed property features oak style wood floor with underfloor heating and a private balcony.

## 3 Lanchester Way London

- 24 hour concierge
- Private balcony
- Media lounge

• Residents gym

ILLUSTRATION FOR IDENTIFICATION PURPOSES ONLY
ALL MEASUREMENTS AND AREA FIGURES SUPPLIED BY OTHERS. ACCURACY IS NOT GUARANTEED.
THIS PLAN MUST NOT BE REPRODUCED BY ANY OTHER PERSON WITHOUT PERMISSION.