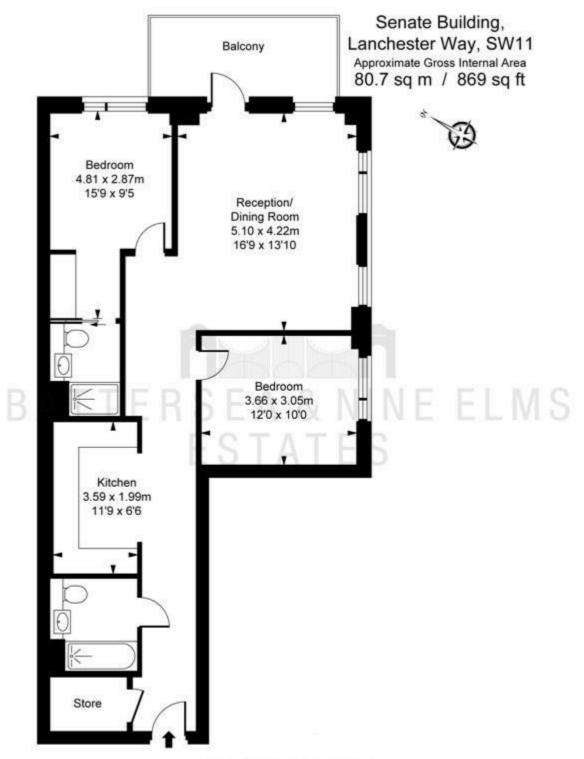

## 3 Lanchester Way London

- 24 hour concierge
- Private balcony
- Media lounge

• Residents gym

ILLUSTRATION FOR IDENTIFICATION PURPOSES ONLY
ALL MEASUREMENTS AND AREA FIGURES SUPPLIED BY OTHERS. ACCURACY IS NOT GUARANTEED.
THIS PLAN MUST NOT BE REPRODUCED BY ANY OTHER PERSON WITHOUT PERMISSION.