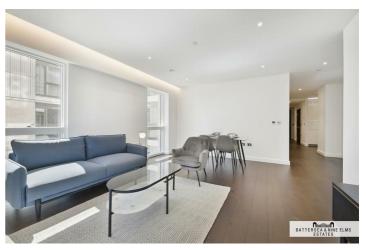

## 3 Lanchester Way London

£800 Per Week

This two bedroom, two bath apartment offers high specification design and finish.

Situated in the Lexington Gardens Development, this well appointed property features oak style wood floor with underfloor heating and a private balcony.

## 3 Lanchester Way London

- 24 hour concierge
- Private balcony
- Media lounge

• Residents gym

ILLUSTRATION FOR IDENTIFICATION PURPOSES ONLY
ALL MEASUREMENTS AND AREA FIGURES SUPPLIED BY OTHERS. ACCURACY IS NOT GUARANTEED.
THIS PLAN MUST NOT BE REPRODUCED BY ANY OTHER PERSON WITHOUT PERMISSION.