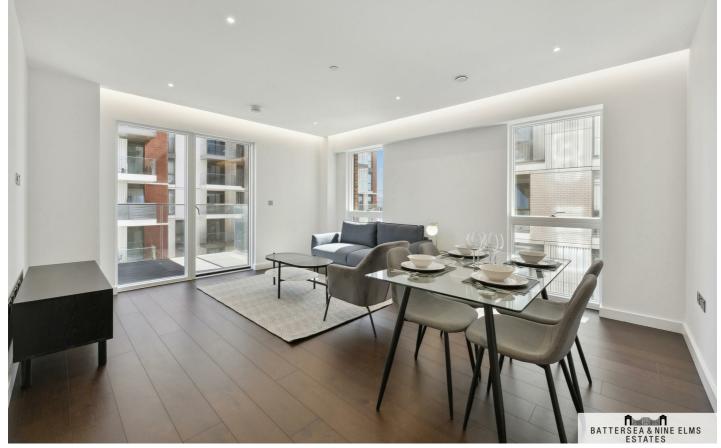

## 3 Lanchester Way London

£800 Per Week

This two bedroom, two bath apartment offers high specification design and finish.

Situated in the Lexington Gardens Development, this well appointed property features oak style wood floor with underfloor heating and a private balcony.

## 3 Lanchester Way London

- 24 hour concierge
- Private balcony
- Media lounge

• Residents gym

ILLUSTRATION FOR IDENTIFICATION PURPOSES ONLY
ALL MEASUREMENTS AND AREA FIGURES SUPPLIED BY OTHERS. ACCURACY IS NOT GUARANTEED.
THIS PLAN MUST NOT BE REPRODUCED BY ANY OTHER PERSON WITHOUT PERMISSION.