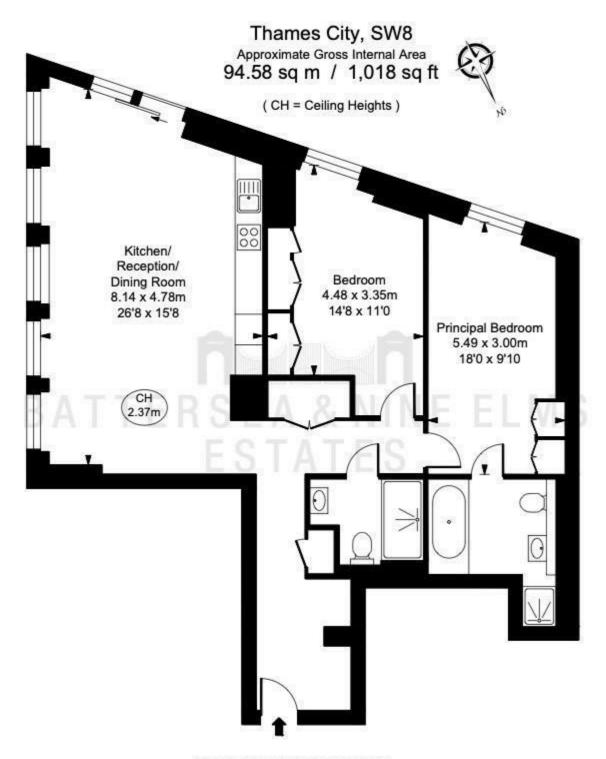

## 8 Carnation Way London

£1,350 Per Week

Breath-taking two double bedroom, two bathroom apartment to rent in the sought after Thames City Development.

Comprising of over 1,000 sq ft of living space, this spacious property consists of a large open plan living/kitchen area with integrated appliances, two double bedrooms both with built in storage and the main bedroom boasting a large four piece en-suite, a family bathroom and ample storage completes the living accommodation.

## 8 Carnation Way London

- 24 Hour Concierge
- Residents Gym
- Residents Pool and Spa

• Private Screening Room

ILLUSTRATION FOR IDENTIFICATION PURPOSES ONLY
ALL MEASUREMENTS AND AREA FIGURES SUPPLIED BY OTHERS, ACCURACY IS NOT GUARANTEED.
THIS PLAN MUST NOT BE REPRODUCED BY ANY OTHER PERSON WITHOUT PERMISSION