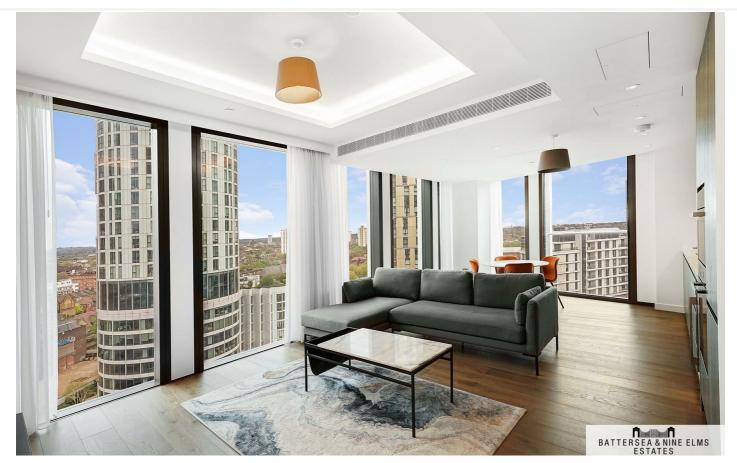

## 8 Carnation Way London

£1,350 Per Week

Breath-taking two double bedroom, two bathroom apartment to rent in the sought after Thames City Development.

Comprising of over 1,000 sq ft of living space, this spacious property consists of a large open plan living/kitchen area with integrated appliances, two double bedrooms both with built in storage and the main bedroom boasting a large four piece en-suite, a family bathroom and ample storage completes the living accommodation.

Located in the heart of Nine Elms, this developments offers residents access to a 30m swimming pool, fully equipped gym, spa, sauna, cinema room and other communal spaces like a residents lounge. The development is surrounded by a wealth of local amenities, including shops, restaurants, cafes, and cultural attractions. The nearby Battersea Park, one of London's largest and most scenic parks, offers expansive green spaces, sports facilities, and recreational options