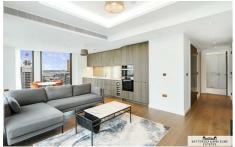

## 8 Carnation Way London

£1,350 Per Week

Breath-taking two double bedroom, two bathroom apartment to rent in the sought after Thames City Development.

Comprising of over 1,000 sq ft of living space, this spacious property consists of a large open plan living/kitchen area with integrated appliances, two double bedrooms both with built in storage and the main bedroom boasting a large four piece en-suite, a family bathroom and ample storage completes the living accommodation.