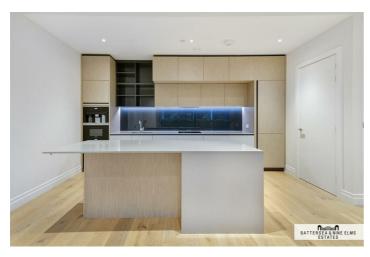

The spacious duplex boasts an open-plan living area which flows effortlessly into a modern kitchen with integrated applianced. There is direct access to a terrace area from the living room. There is also a W/C as well as ample storage which completes the downstairs living accommodation. Upstairs, there are three double bedrooms with the main bedroom boasting a spacious dressing room and a four piece ensuite. There is also a family bathroom and additional storage space which completes the accommodation.