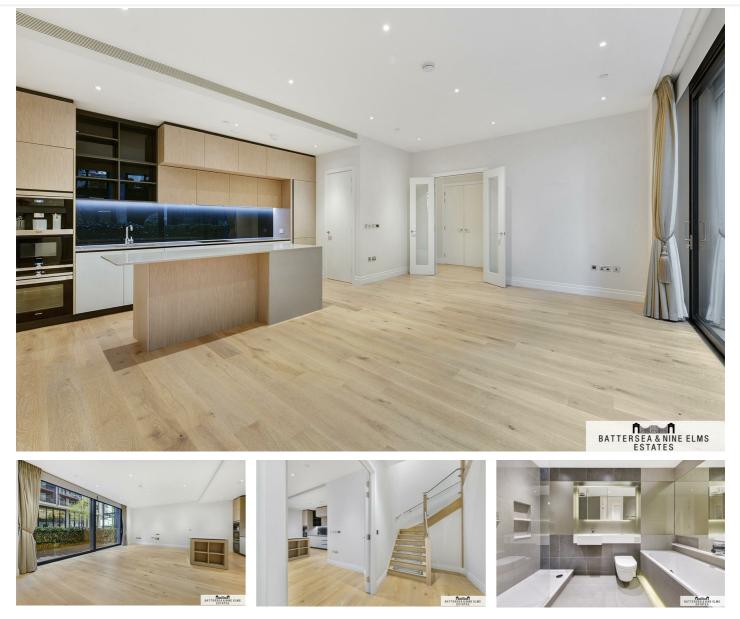

The spacious duplex boasts an open-plan living area which flows effortlessly into a modern kitchen with integrated applianced. There is direct access to a terrace area from the living room. There is also a W/C as well as ample storage which completes the downstairs living accommodation. Upstairs, there are three double bedrooms with the main bedroom boasting a spacious dressing room and a four piece ensuite. There is also a family bathroom and additional storage space which completes the accommodation.

Located in a fantastic development, you'll have access to amenities including a gym, swimming pool, golf simulator and concierge. With everything you need just a stone's throw away, this penthouse offers a lifestyle like no other.