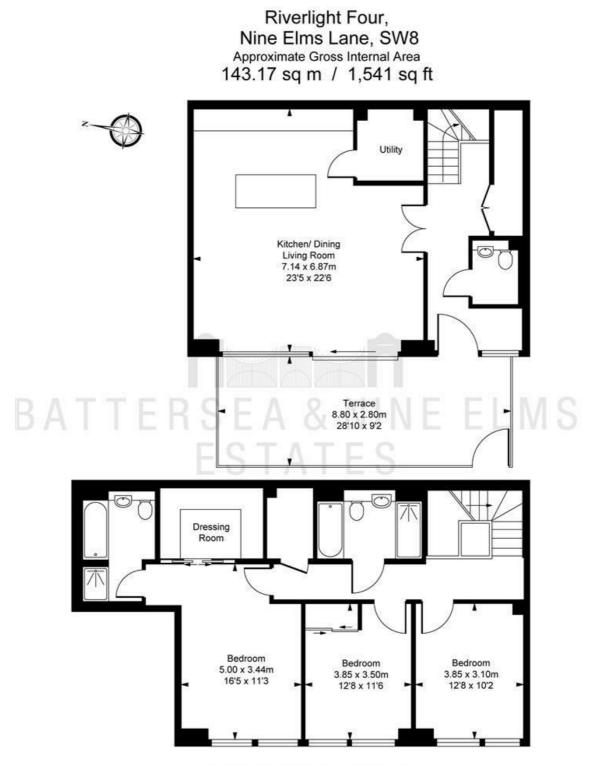

The spacious duplex boasts an open-plan living area which flows effortlessly into a modern kitchen with integrated applianced. There is direct access to a terrace area from the living room. There is also a W/C as well as ample storage which completes the downstairs living accommodation. Upstairs, there are three double bedrooms with the main bedroom boasting a spacious dressing room and a four piece ensuite. There is also a family bathroom and additional storage space which completes the accommodation.

# 4 Riverlight Quay London

- 3 Bedroom Duplex
- Residence Pool and Spa
- 24 Hour Concierge
- Residence Golf Simulator
- Residence Gym
- Communal Garden

ILLUSTRATION FOR IDENTIFICATION PURPOSES ONLY ALL MEASUREMENTS AND AREA FIGURES SUPPLIED BY OTHERS, ACCURACY IS NOT GUARANTEED. THIS PLAN MUST NOT BE REPRODUCED BY ANY OTHER PERSON WITHOUT PERMISSION