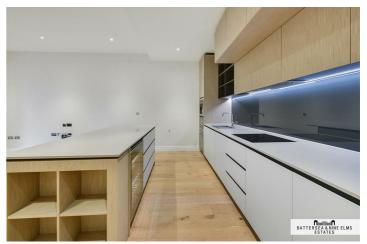

The spacious duplex boasts an open-plan living area which flows effortlessly into a modern kitchen with integrated applianced. There is direct access to a terrace area from the living room. There is also a W/C as well as ample storage which completes the downstairs living accommodation. Upstairs, there are three double bedrooms with the main bedroom boasting a spacious dressing room and a four piece ensuite. There is also a family bathroom and additional storage space which completes the accommodation.