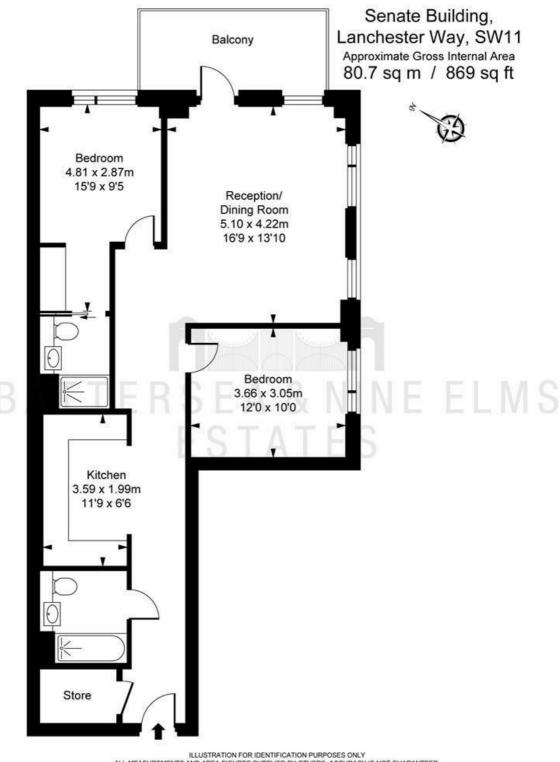

## 3 Lanchester Way London

- 24 Hour concierge
- Residents gym

• Screening room

• Zone 1 transport links

Floor Plan

ILLUSTRATION FOR IDENTIFICATION PURPOSES ONLY ALL MEASUREMENTS AND AREA FIGURES SUPPLIED BY OTHERS. ACCURACY IS NOT GUARANTEED. THIS PLAN MUST NOT BE REPRODUCED BY ANY OTHER PERSON WITHOUT PERMISSION