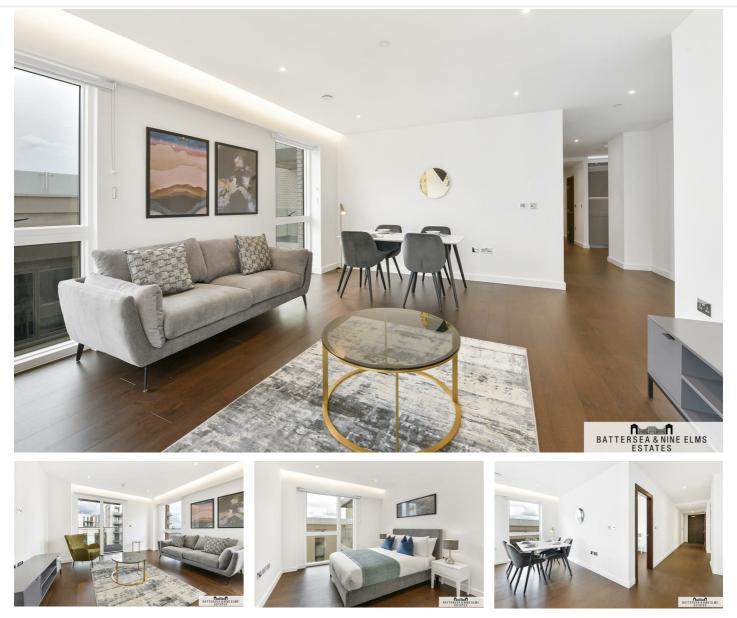

## £775 Per Week

This stunning two bedroom apartment set within the luxury development Lexington Gardens. Situated in Nine Elms, close to Vauxhall and Nine Elms Stations, this stunning property is conveniently located for transport links to the City.

The property has been finished to the highest standard including underfloor heating, a combination washer / dryer and dishwasher.

Residents also benefit from the 24 hour concierge service, a residents gym and media lounge.

## 3 Lanchester Way London

- 24 Hour concierge
- Residents gym

• Screening room

• Zone 1 transport links

Floor Plan

ILLUSTRATION FOR IDENTIFICATION PURPOSES ONLY ALL MEASUREMENTS AND AREA FIGURES SUPPLIED BY OTHERS. ACCURACY IS NOT GUARANTEED. THIS PLAN MUST NOT BE REPRODUCED BY ANY OTHER PERSON WITHOUT PERMISSION