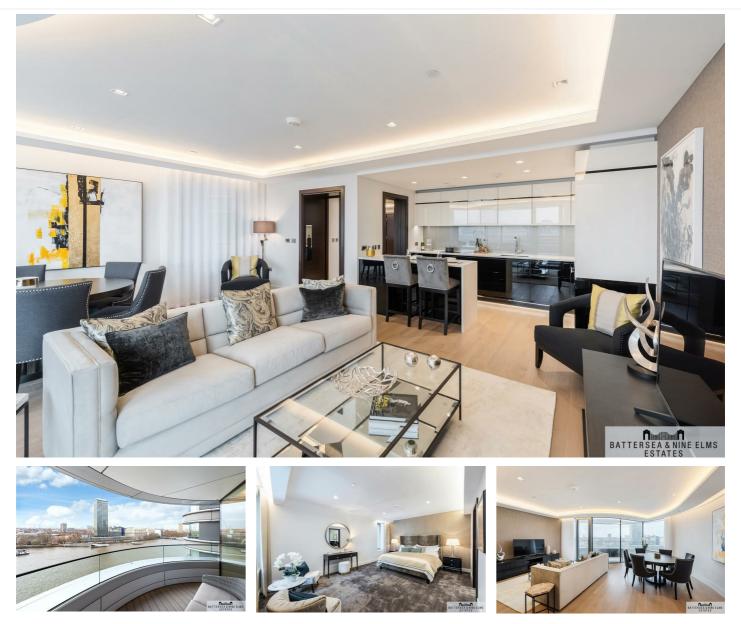

## Asking Price £2,400,000

This luxuriously furnished two bedroom apartment boasts a private balcony with spectacular river views overlooking the capital. The property benefits from a spacious layout with an abundance of light throughout the open plan living area, it also includes three bathrooms with two ensuite.

The apartment is situated in the highly sought after development The Corniche where residents benefit from a plethora of communal facilities such as a 24 hour concierge service, spa, gym and indoor infinity pool as well as the Skyline Club. Excellently located the development is a short walk away from Vauxhall station and other zone one transport links.