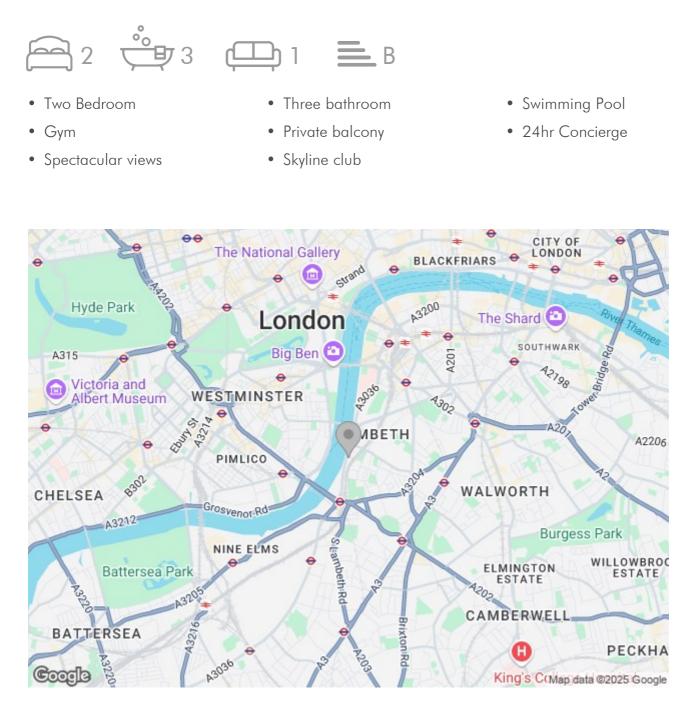

## Asking Price £2,400,000

This luxuriously furnished two bedroom apartment boasts a private balcony with spectacular river views overlooking the capital. The property benefits from a spacious layout with an abundance of light throughout the open plan living area, it also includes three bathrooms with two ensuite.

The apartment is situated in the highly sought after development The Corniche where residents benefit from a plethora of communal facilities such as a 24 hour concierge service, spa, gym and indoor infinity pool as well as the Skyline Club. Excellently located the development is a short walk away from Vauxhall station and other zone one transport links.

Approx. 985 years remaining on lease Ground rent amount: Ask Agent Ground rent review period: Ask Agent Service charge amount: approx. Ask Agent Service charge review period: N/A Council tax band: H (Lambeth Council)