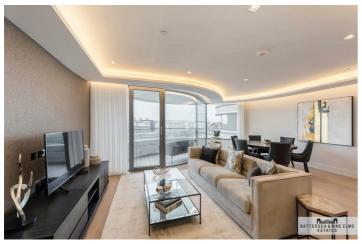

## Asking Price £2,400,000

This luxuriously furnished two bedroom apartment boasts a private balcony with spectacular river views overlooking the capital. The property benefits from a spacious layout with an abundance of light throughout the open plan living area, it also includes three bathrooms with two ensuite.

The apartment is situated in the highly sought after development The Corniche where residents benefit from a plethora of communal facilities such as a 24 hour concierge service, spa, gym and indoor infinity pool as well as the Skyline Club. Excellently located the development is a short walk away from Vauxhall station and other zone one transport links.