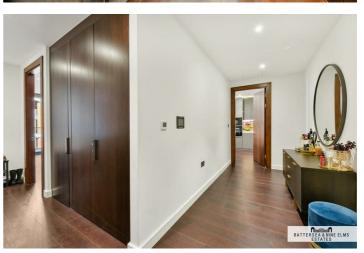

Boasting an expansive open-plan kitchen and living space, the apartment is equipped with top-of-the-line AEG fully integrated appliances, including a washer/dryer, oven, and microwave. It also features the added luxury of underfloor heating throughout. The apartment is further enhanced by a private, spacious balcony – perfect for relaxing or entertaining.