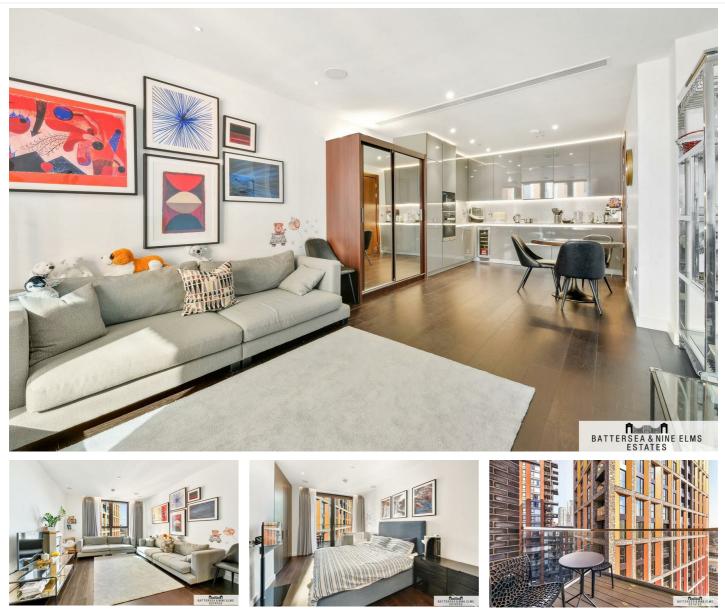

### Charles Clowes Walk, London

Asking Price £1,000,000

A stunning two-bedroom apartment, situated in the highly sought-after The Residence development, nestled within the vibrant Nine Elms regeneration area. This prime location offers exceptional transport links, including Battersea Power Station, Vauxhall Station, and Nine Elms Station, making it a truly unrivaled choice for modern living.

Boasting an expansive open-plan kitchen and living space, the apartment is equipped with top-of-the-line AEG fully integrated appliances, including a washer/dryer, oven, and microwave. It also features the added luxury of underfloor heating throughout. The apartment is further enhanced by a private, spacious balcony – perfect for relaxing or entertaining.

Residents enjoy the exclusive 24-hour concierge service and an array of world-class on-site amenities, including a fully equipped gym and studio, a private cinema screening room, a stylish meeting room, and a beautifully designed communal courtyard garden – providing the ultimate in comfort and convenience.