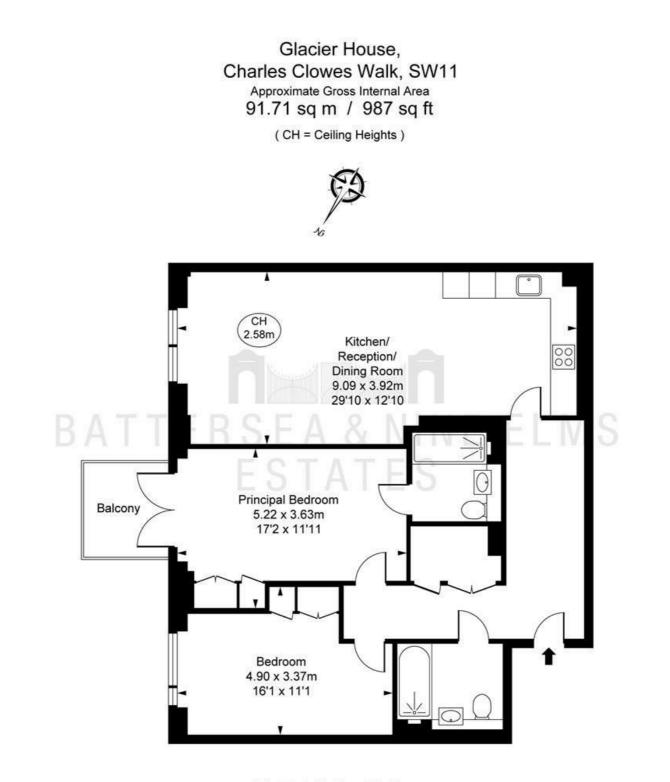

#### 

- Two Double Bedrooms
- Zone 1 Transport Links
- Screening Room

- Two Bathrooms
- 24-hour Concierge Service
- Communal Courtyard Garden
- Private Balcony
- Fully Equipped Gym

This plan is not to scale. It is for guidance and not for valuation purposes. All measurements and areas are approximate only, and have been prepared in accordance with the current edition of the RICS Code of Measuring Practice. C Pulsam Performance