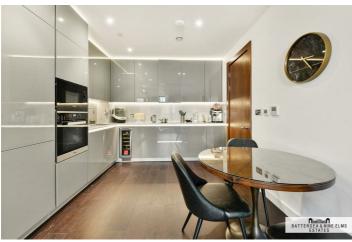

Boasting an expansive open-plan kitchen and living space, the apartment is equipped with top-of-the-line AEG fully integrated appliances, including a washer/dryer, oven, and microwave. It also features the added luxury of underfloor heating throughout. The apartment is further enhanced by a private, spacious balcony – perfect for relaxing or entertaining.