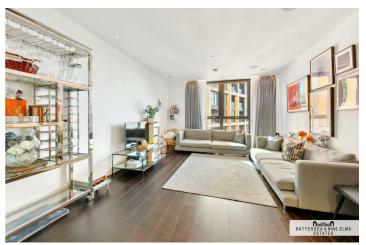

Boasting an expansive open-plan kitchen and living space, the apartment is equipped with top-of-the-line AEG fully integrated appliances, including a washer/dryer, oven, and microwave. It also features the added luxury of underfloor heating throughout. The apartment is further enhanced by a private, spacious balcony – perfect for relaxing or entertaining.