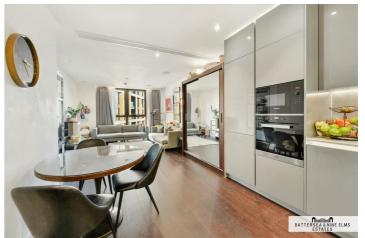

Boasting an expansive open-plan kitchen and living space, the apartment is equipped with top-of-the-line AEG fully integrated appliances, including a washer/dryer, oven, and microwave. It also features the added luxury of underfloor heating throughout. The apartment is further enhanced by a private, spacious balcony – perfect for relaxing or entertaining.