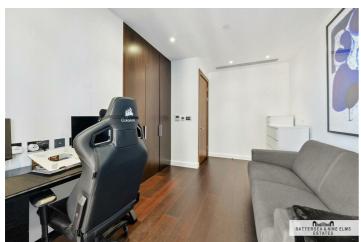

Boasting an expansive open-plan kitchen and living space, the apartment is equipped with top-of-the-line AEG fully integrated appliances, including a washer/dryer, oven, and microwave. It also features the added luxury of underfloor heating throughout. The apartment is further enhanced by a private, spacious balcony – perfect for relaxing or entertaining.

#### 

- Two Double Bedrooms
- Zone 1 Transport Links
- Screening Room

- Two Bathrooms
- 24-hour Concierge Service
- Communal Courtyard Garden
- Private Balcony
- Fully Equipped Gym

This plan is not to scale. It is for guidance and not for valuation purposes. All measurements and areas are approximate only, and have been prepared in accordance with the current edition of the RICS Code of Measuring Practice. C Pulsam Performance