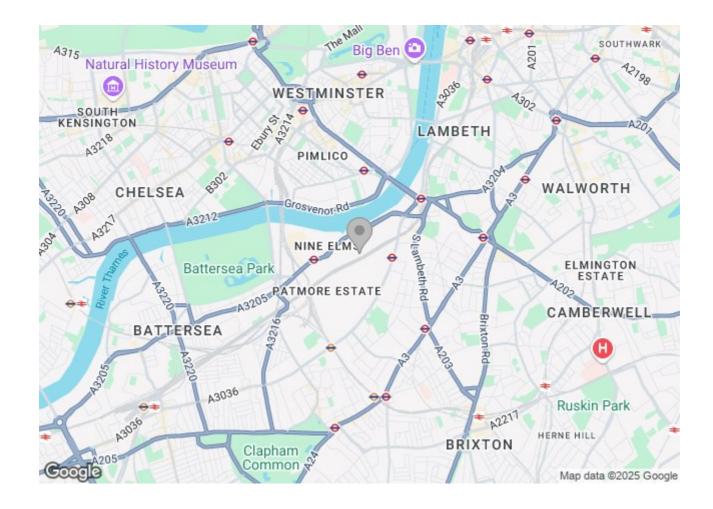

## 6 Malthouse Road London

£800 Per Week

A two bedroom, two bathroom apartment set within the luxury Lexington Gardens development of The Residence. Featuring stunning traditional wood floors, spa like bathroom fittings and sensory lighting, this contemporary designed property offers luxury living and high specification appliances.

Residents will benefit from the 24 hour concierge service, a residents gym, media lounge and meeting room. Transport links from Vauxhall Station and Nine Elms Tube Station afford easy access to the city.