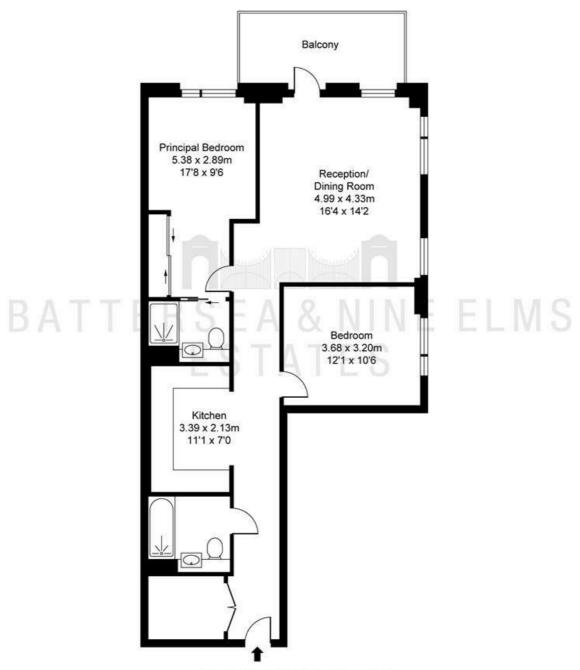

## Denver Building, Malthouse Road, SW11 Approximate Gross Internal Area 82.5 sq m / 888 sq ft

ILLUSTRATION FOR IDENTIFICATION PURPOSES ONLY
ALL MEASUREMENTS AND AREA FIGURES SUPPLIED BY OTHERS, ACCURACY IS NOT GUARANTEED.
THIS PLAN MUST NOT BE REPRODUCED BY ANY OTHER PERSON WITHOUT PERMISSION