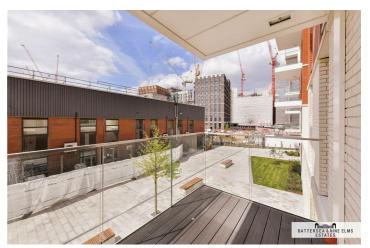

The property has been finished to a high standard and briefly comprises of a spacious open plan living space/kitchen with integrated appliances, a modern bathroom, large bedroom and a private balcony space completes the accommodation. There is also ample storage in the property.