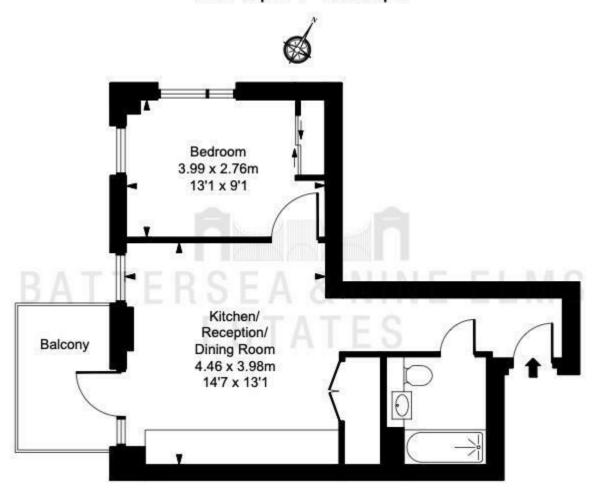

## Kennedy Building, Lanchester Way, SW11

Approximate Gross Internal Area 42.4 sq m / 456 sq ft

ILLUSTRATION FOR IDENTIFICATION PURPOSES ONLY
ALL MEASUREMENTS AND AREA FIGURES SUPPLIED BY OTHERS, ACCURACY IS NOT GUARANTEED.
THIS PLAN MUST NOT BE REPRODUCED BY ANY OTHER PERSON WITHOUT PERMISSION