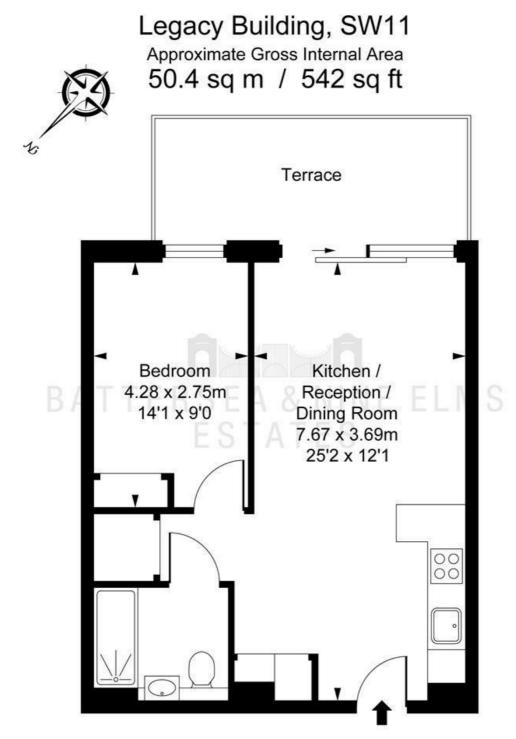

## 1 Viaduct Gardens London

- Large One Bedroom Property
- Terrace

• Residents Gym

• 24 Hour concierge

ILLUSTRATION FOR IDENTIFICATION PURPOSES ONLY
ALL MEASUREMENTS AND AREA FIGURES SUPPLIED BY OTHERS, ACCURACY IS NOT GUARANTEED.
THIS PLAN MUST NOT BE REPRODUCED BY ANY OTHER PERSON WITHOUT PERMISSION