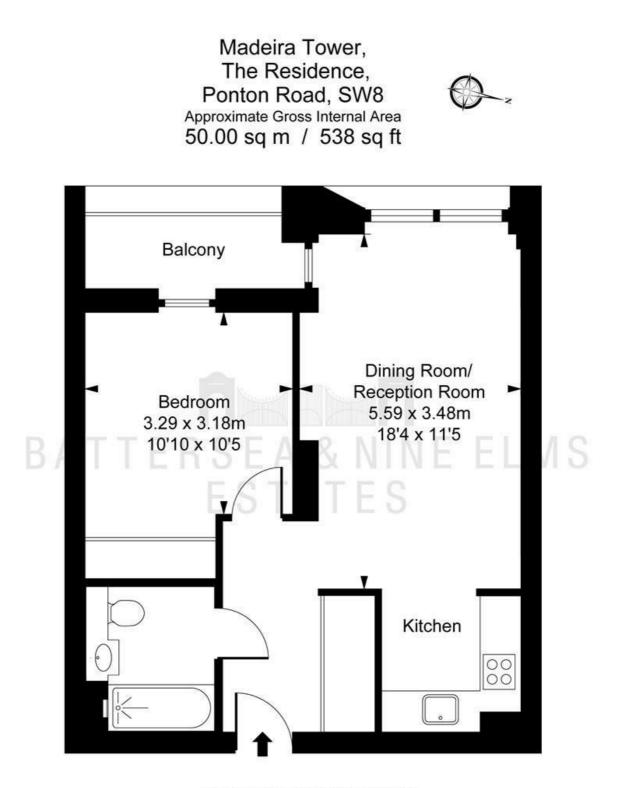

## 30 Ponton Road London

• One Bedroom

- 24 Hour concierge
- Underfloor heating
- Zone 1 transport links
- Residents gym

- Dishwasher & combination washer/ dryer
- Meeting room

ILLUSTRATION FOR IDENTIFICATION PURPOSES ONLY ALL MEASUREMENTS AND AREA FIGURES SUPPLIED BY OTHERS, ACCURACY IS NOT GUARANTEED. THIS PLAN MUST NOT BE REPRODUCED BY ANY OTHER PERSON WITHOUT PERMISSION