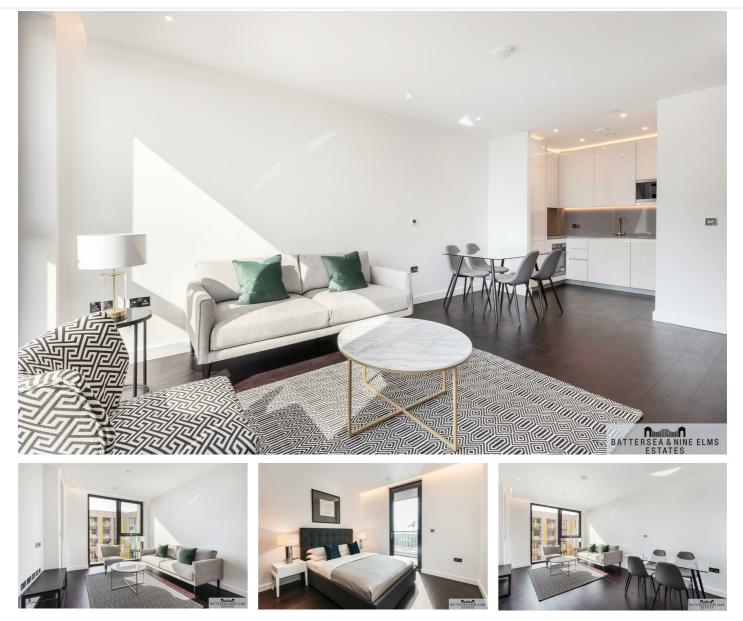

### £595 Per Week

A beautifully finished, spacious one bedroom apartment with far reaching views. Madeira Tower is set within The Residence development situated only moments from the River and a short walk to Nine Elms and Vauxhall Stations. The development offers a 24 hour concierge, residents gym, media room and meeting room.

## 30 Ponton Road London

• One Bedroom

- 24 Hour concierge
- Underfloor heating
- Zone 1 transport links
- Residents gym

- Dishwasher & combination washer/ dryer
- Meeting room

ILLUSTRATION FOR IDENTIFICATION PURPOSES ONLY ALL MEASUREMENTS AND AREA FIGURES SUPPLIED BY OTHERS, ACCURACY IS NOT GUARANTEED. THIS PLAN MUST NOT BE REPRODUCED BY ANY OTHER PERSON WITHOUT PERMISSION