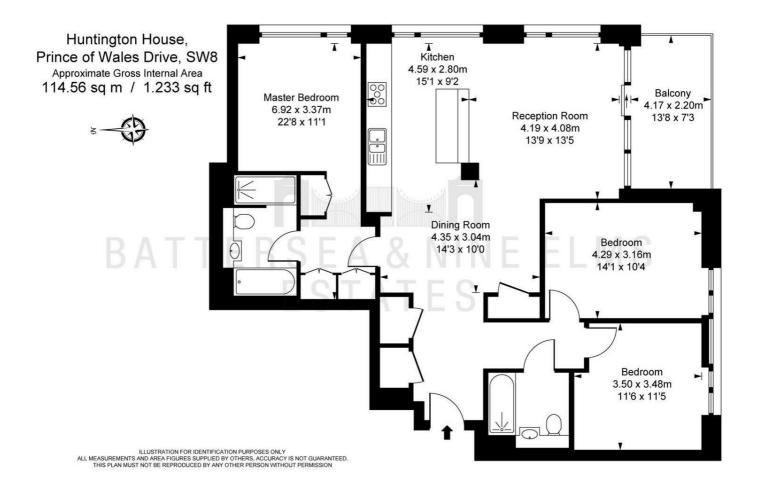

## 11 Palmer Road London

£1,200 Per Week

A wonderful three bedroom apartment in Huntington House set within the highly anticipated Prince of Wales Drive development. This exclusive apartment features three double bedrooms, a luxurious bathroom suite, open plan kitchen/ reception room with dual aspect windows and a private balcony. Each of these exquisite properties are designed to maximise light, space and contemporary design.