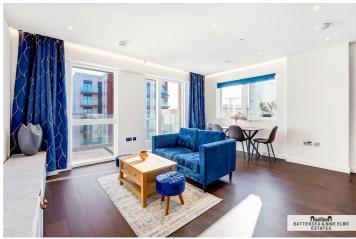

## 3 Lanchester Way London

A luxurious two bedroom, two bath apartment offering high specification design and finish. Situated in Lexington Gardens Development, this well appointed property features, oak style wood floor with underfloor heating and a private balcony. Residents will also benefit from the 24 hour concierge service, a residents gym & media lounge.

## 3 Lanchester Way London

- Two Bedroom
- Open Plan Living
- Two Bathroom
- 24 Hour Concierge
- Private Balcony
- Gymnasium

www.battersea9elms.co.uk

ILLUSTRATION FOR IDENTIFICATION PURPOSES ONLY ALL MEASUREMENTS AND AREA FIGURES SUPPLIED BY OTHERS, ACCURACY IS NOT GUARANTEED. THIS PLAN MUST NOT BE REPRODUCED BY ANY OTHER PERSON WITHOUT PERMISSION