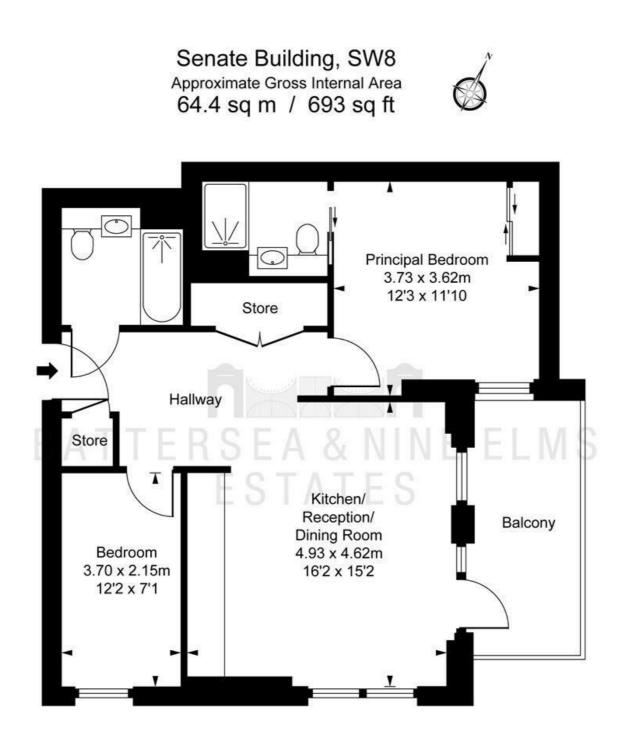

## 3 Lanchester Way London

- Two Bedroom
- Open Plan Living
- Two Bathroom
- 24 Hour Concierge
- Private Balcony
- Gymnasium

www.battersea9elms.co.uk

ILLUSTRATION FOR IDENTIFICATION PURPOSES ONLY ALL MEASUREMENTS AND AREA FIGURES SUPPLIED BY OTHERS, ACCURACY IS NOT GUARANTEED. THIS PLAN MUST NOT BE REPRODUCED BY ANY OTHER PERSON WITHOUT PERMISSION