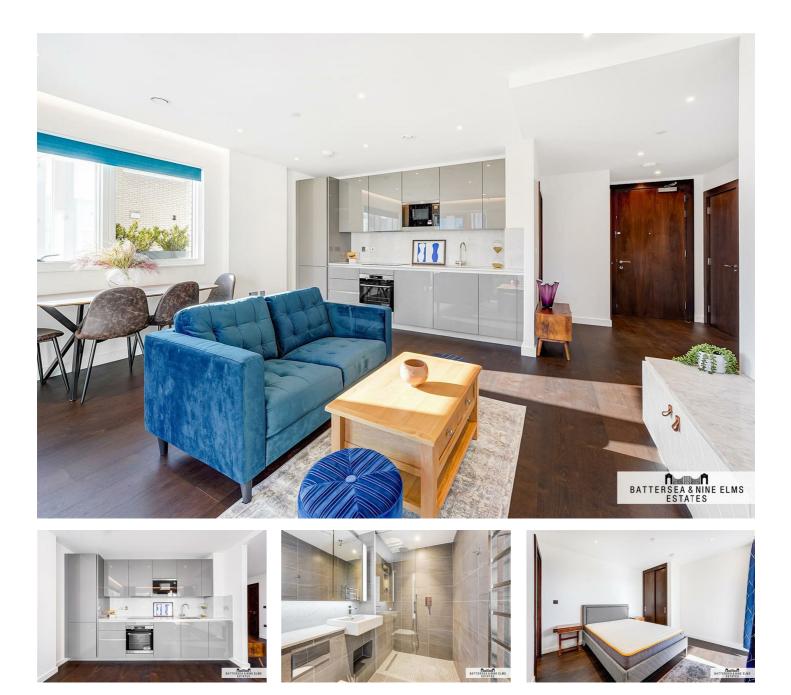

## 3 Lanchester Way London

A luxurious two bedroom, two bath apartment offering high specification design and finish. Situated in Lexington Gardens Development, this well appointed property features, oak style wood floor with underfloor heating and a private balcony. Residents will also benefit from the 24 hour concierge service, a residents gym & media lounge.

## 3 Lanchester Way London

- Two Bedroom
- Open Plan Living
- Two Bathroom
- 24 Hour Concierge
- Private Balcony
- Gymnasium

www.battersea9elms.co.uk

ILLUSTRATION FOR IDENTIFICATION PURPOSES ONLY ALL MEASUREMENTS AND AREA FIGURES SUPPLIED BY OTHERS, ACCURACY IS NOT GUARANTEED. THIS PLAN MUST NOT BE REPRODUCED BY ANY OTHER PERSON WITHOUT PERMISSION