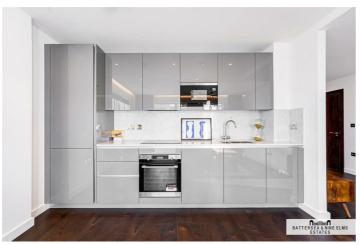

#### £750 Per Week

A luxurious two bedroom, two bath apartment offering high specification design and finish. Situated in Lexington Gardens Development, this well appointed property features, oak style wood floor with underfloor heating and a private balcony. Residents will also benefit from the 24 hour concierge service, a residents gym & media lounge.

### 3 Lanchester Way London

- Two Bedroom
- Open Plan Living
- Two Bathroom
- 24 Hour Concierge
- Private Balcony
- Gym, Pool & Spa Access