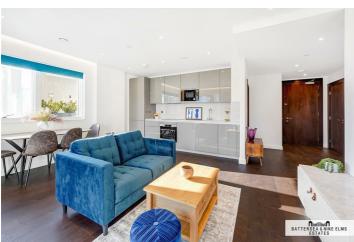

#### £750 Per Week

A luxurious two bedroom, two bath apartment offering high specification design and finish. Situated in Lexington Gardens Development, this well appointed property features, oak style wood floor with underfloor heating and a private balcony. Residents will also benefit from the 24 hour concierge service, a residents gym & media lounge.

### 3 Lanchester Way London

- Two Bedroom
- Open Plan Living
- Two Bathroom
- 24 Hour Concierge
- Private Balcony
- Gym, Pool & Spa Access