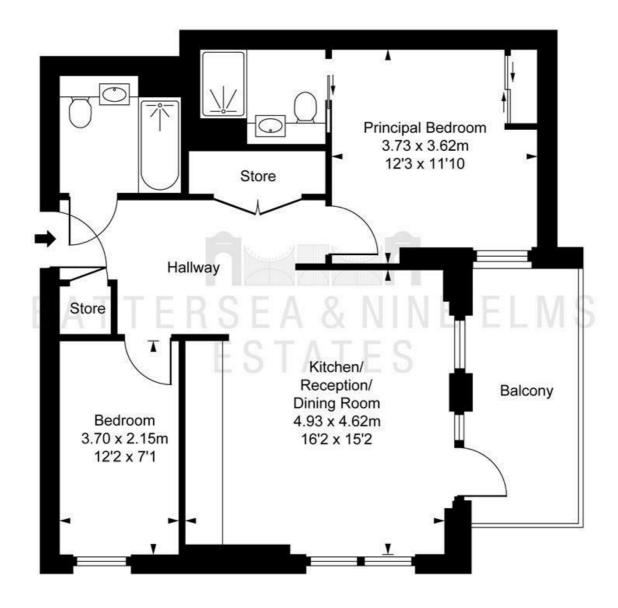

# Senate Building, SW8 Approximate Gross Internal Area 64.4 sq m / 693 sq ft

ILLUSTRATION FOR IDENTIFICATION PURPOSES ONLY
ALL MEASUREMENTS AND AREA FIGURES SUPPLIED BY OTHERS, ACCURACY IS NOT GUARANTEED.
THIS PLAN MUST NOT BE REPRODUCED BY ANY OTHER PERSON WITHOUT PERMISSION