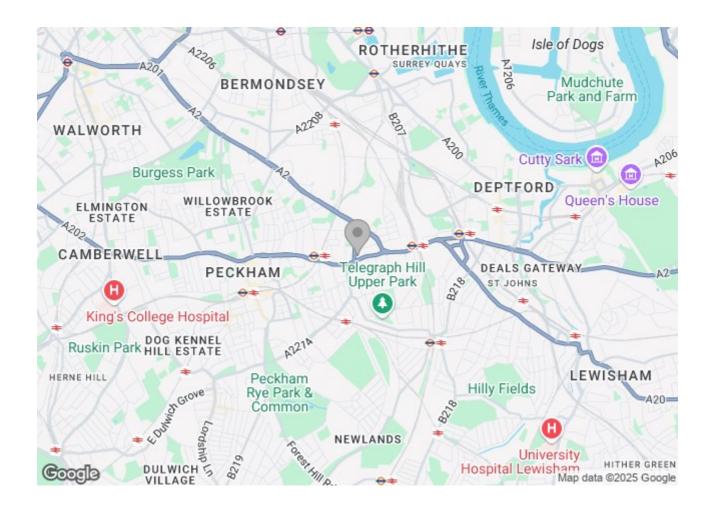

Located few minutes walk from public transport. You only need to walk 5 minutes to reach Vauxhall Station and a stone's throw away from Nine Elms Tube station. Heathrow and London City Airport are all less than an hour's commute away.