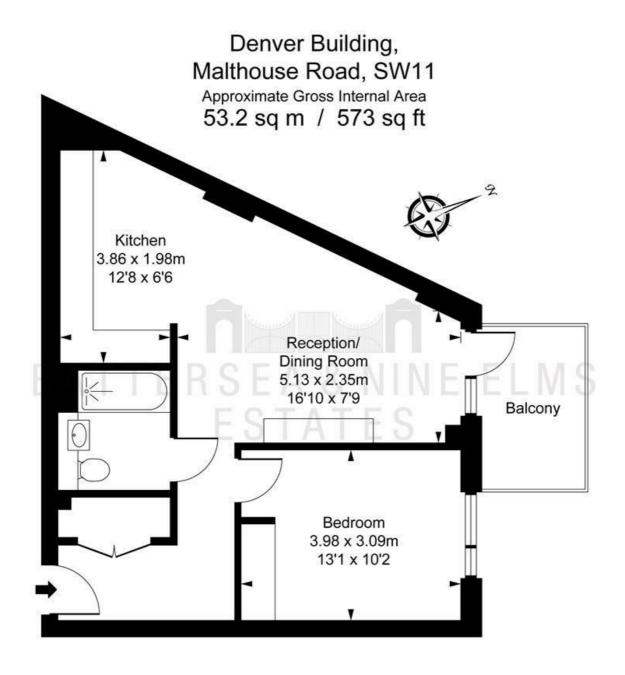

## 6 Malthouse Road London

- One double bedroom
- 24 Hour concierge
- Private balcony

- Moments to Vauxhall Station
- Residents gym

ILLUSTRATION FOR IDENTIFICATION PURPOSES ONLY
ALL MEASUREMENTS AND AREA FIGURES SUPPLIED BY OTHERS, ACCURACY IS NOT GUARANTEED.
THIS PLAN MUST NOT BE REPRODUCED BY ANY OTHER PERSON WITHOUT PERMISSION