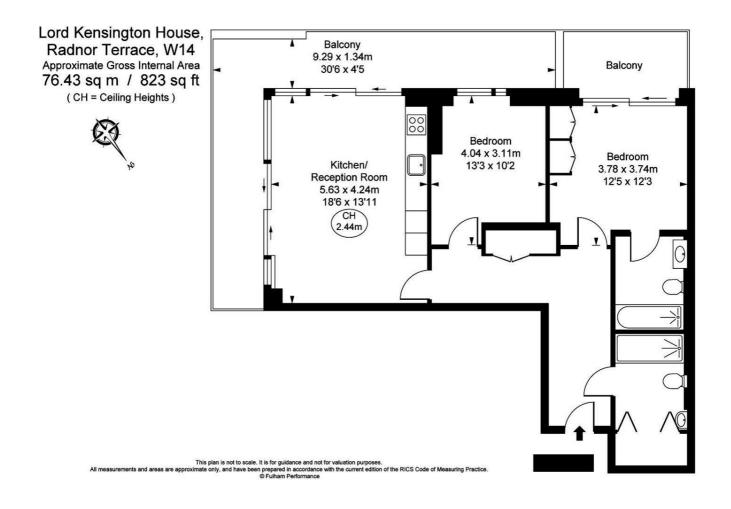

## £1,000 Per Week

This stunning apartment is located in the ultra exclusive 375 Kensington development, situated in the prime location of Kensington High Street. Comprising of two double bedrooms and two bathrooms the property offers a wrap around private balcony and floor to ceiling windows which create an abundance of natural light. The apartment further profits from a fully integrated kitchen with Miele appliances, comfort cooling and underfloor heating.

### 5 Radnor Terrace London

- Two Double Bedrooms
- 24 Hour concierge
- Private cinema

- Two Bathrooms
- Swimming pool
- Excellent location
- Spacious Balcony
- Spa and gym

These particulars, whilst believed to be accurate are set out as a general outline only for guidance and do not constitute any part of an offer or contract. Intending purchasers should not rely on them as statements of representation of fact, but must satisfy themselves by inspection or otherwise as to their accuracy. No person in this firms employment has the authority to make or give any representation or warranty in respect of the property.