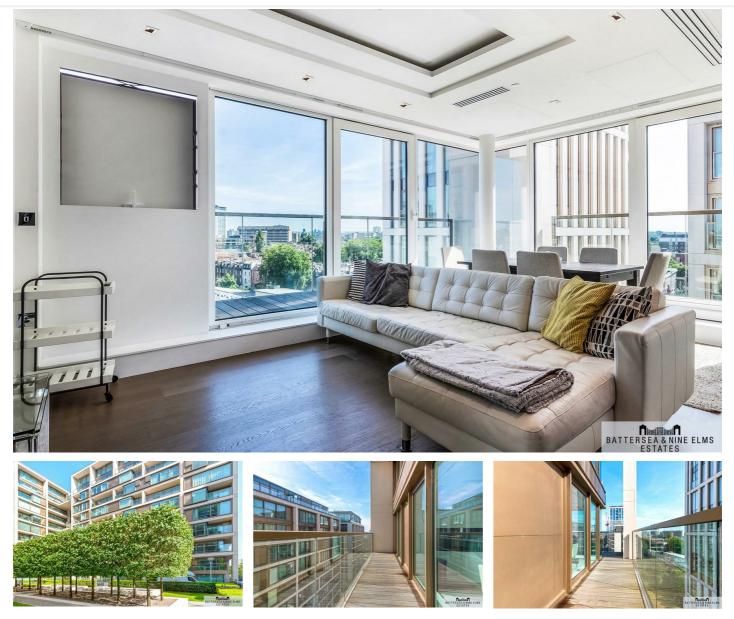

## £1,000 Per Week

This stunning apartment is located in the ultra exclusive 375 Kensington development, situated in the prime location of Kensington High Street. Comprising of two double bedrooms and two bathrooms the property offers a wrap around private balcony and floor to ceiling windows which create an abundance of natural light. The apartment further profits from a fully integrated kitchen with Miele appliances, comfort cooling and underfloor heating.

Residents will also enjoy the communal facilities including the wonderful health centre with spa, swimming pool, gym and sauna, as well as private cinema and business centre.

Minimum contract: 12 months Council tax band : Kensington & Chelsea - F Change of contract fee: £50 including VAT Lift access | Cladding: EWS1 Certificate available Holding Deposit - £1,000 (1 weeks rent, subject to agreed offer)