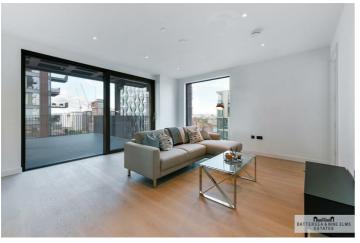

Boasting an open-plan layout, the bright and airy living area features high-end finishes, including sleek flooring and contemporary fixtures. The well-sized bedroom is perfect for restful nights, while the spacious bathroom offers both style and functionality. The property also benefits from an additional study space perfect for the modern working life.