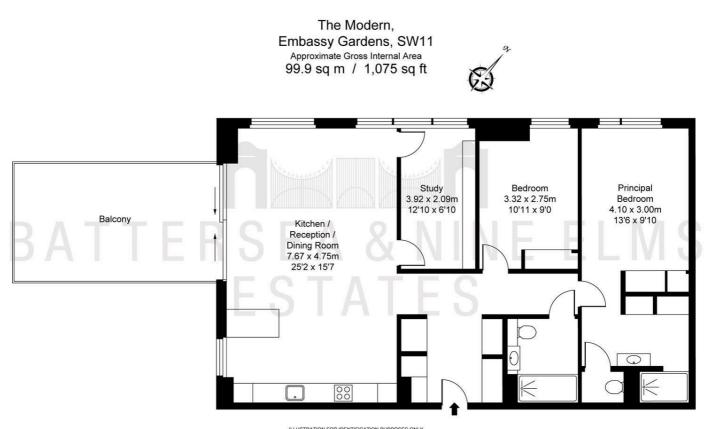

## 1 Viaduct Gardens, London

Asking Price £1,425,000

Nestled in one of London's most exciting and prestigious developments, this elegant two-bedroom apartment offers over 1000 sq. ft. of modern living space in the heart of Nine Elms. This stunning apartment combines luxury with convenience in one of the city's most sought-after locations.

Boasting an open-plan layout, the bright and airy living area features high-end finishes, including sleek flooring and contemporary fixtures. The well-sized bedroom is perfect for restful nights, while the spacious bathroom offers both style and functionality. The property also benefits from an additional study space perfect for the modern working life.

## 1 Viaduct Gardens London

- 24 Hour concierge
- Two bedrooms

• Two bathrooms

- pool
- Resident gym and swimming
  Close to zone 1 transport links
  Additional study

ILLUSTRATION FOR IDENTIFICATION PURPOSES ONLY ALL MEASUREMENTS AND AREA FIGURES SUPPLIED BY OTHERS, ACCURACY IS NOT GUARANTEED. THIS PLAN MUST NOT BE REPRODUCED BY ANY OTHER PERSON WITHOUT PERMISSION