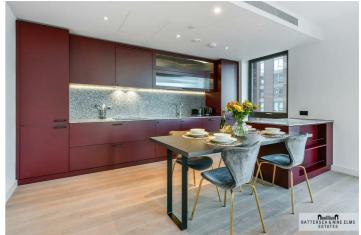

Boasting an open-plan layout, the bright and airy living area features high-end finishes, including sleek flooring and contemporary fixtures. The well-sized bedroom is perfect for restful nights, while the spacious bathroom offers both style and functionality. The property also benefits from an additional study space perfect for the modern working life.