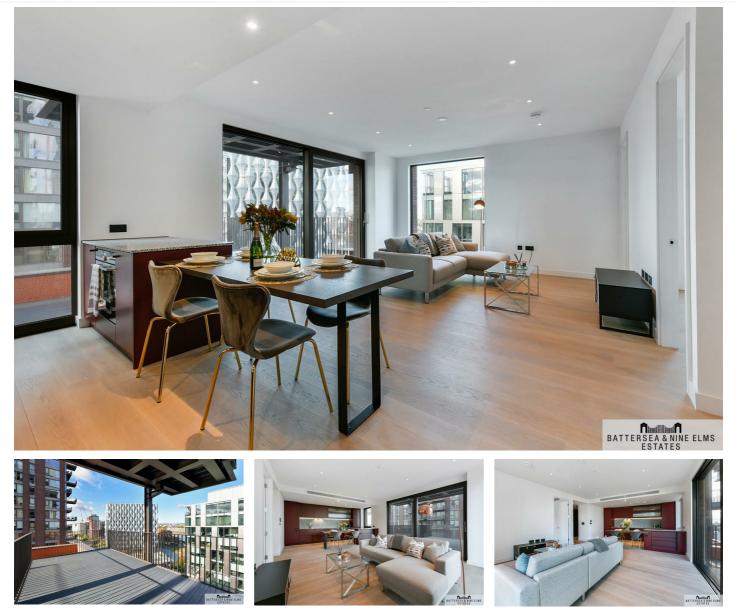

## 1 Viaduct Gardens, London

Asking Price £1,425,000

Nestled in one of London's most exciting and prestigious developments, this elegant two-bedroom apartment offers over 1000 sq. ft. of modern living space in the heart of Nine Elms. This stunning apartment combines luxury with convenience in one of the city's most sought-after locations.

Boasting an open-plan layout, the bright and airy living area features high-end finishes, including sleek flooring and contemporary fixtures. The well-sized bedroom is perfect for restful nights, while the spacious bathroom offers both style and functionality. The property also benefits from an additional study space perfect for the modern working life.

Residents of this exclusive development enjoy world-class amenities, including a concierge service, a state-of-the-art gym, and the famous sky pool. With close access to top-tier retail, dining, and leisure options, plus excellent transport links to central London, this apartment offers an unrivalled lifestyle in an iconic location.