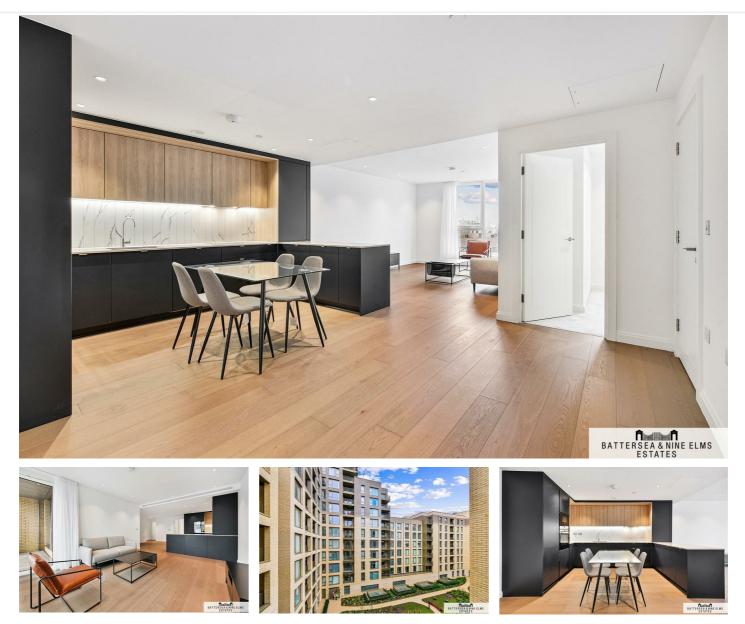

### £1,000 Per Week

Luxury three double bedroom apartment to rent in the highly sought after Oval Village development. This spacious and light apartment is offered furnished and benefits from a private balcony, a fully fitted kitchen with open plan living and modern bathrooms.

Communal facilities include onsite gym with 24 hour concierge. Residents will also benefit from the excellent location with Kennington, Oval and Vauxhall stations all within walking distance.

\*Furnishings are CGI generated for marketing purposes.

## 7 Gasholder place London

- Three double bedrooms
- 24 hour concierge
- Stylish Finish
- Close to local transport links
- Private balcony
- Two bathrooms

www.battersea9elms.co.uk

ILLUSTRATION FOR IDENTIFICATION PURPOSES ONLY ALL MEASUREMENTS AND AREA FIGURES SUPPLIED BY OTHERS, ACCURACY IS NOT GUARANTEED. THIS PLAN MUST NOT BE REPRODUCED BY ANY OTHER PERSON WITHOUT PERMISSION