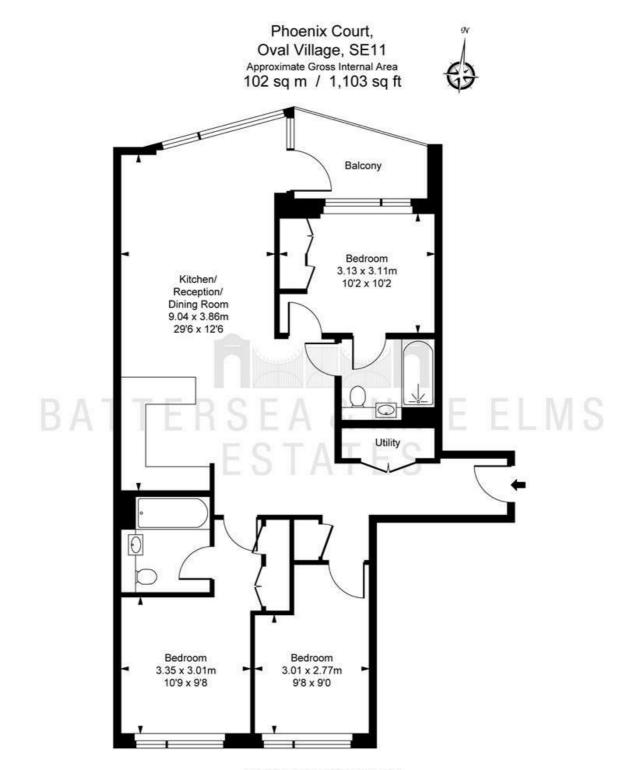

## 7 Gasholder place London

- Three double bedrooms
- 24 hour concierge
- Stylish Finish
- Close to local transport links
- Private balcony
- Two bathrooms

www.battersea9elms.co.uk

ILLUSTRATION FOR IDENTIFICATION PURPOSES ONLY ALL MEASUREMENTS AND AREA FIGURES SUPPLIED BY OTHERS, ACCURACY IS NOT GUARANTEED. THIS PLAN MUST NOT BE REPRODUCED BY ANY OTHER PERSON WITHOUT PERMISSION