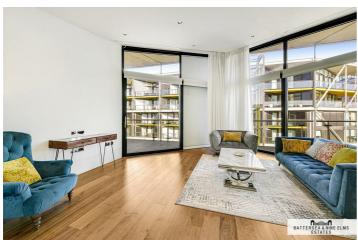

The spacious apartment boasts an open-plan living area which flows effortlessly into a modern kitchen with integrated applianced. There is direct access to two, large separate balconies from the living room. There is also a family bathroom as well as ample storage throughout the property.

With three generously sized bedrooms, two of the bedrooms benefit from a private en-suite bathroom each and storage space. The third has built in storage.

Designed for those who enjoy the finer things in life, this penthouse boasts three large private balconies, providing the perfect outdoor space to relax, entertain, or enjoy panoramic views of the city.