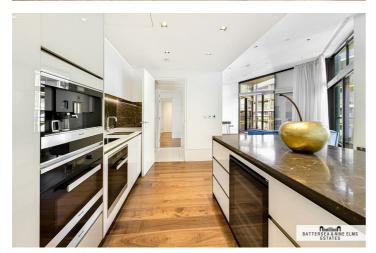

The spacious apartment boasts an open-plan living area which flows effortlessly into a modern kitchen with integrated applianced. There is direct access to two, large separate balconies from the living room. There is also a family bathroom as well as ample storage throughout the property.