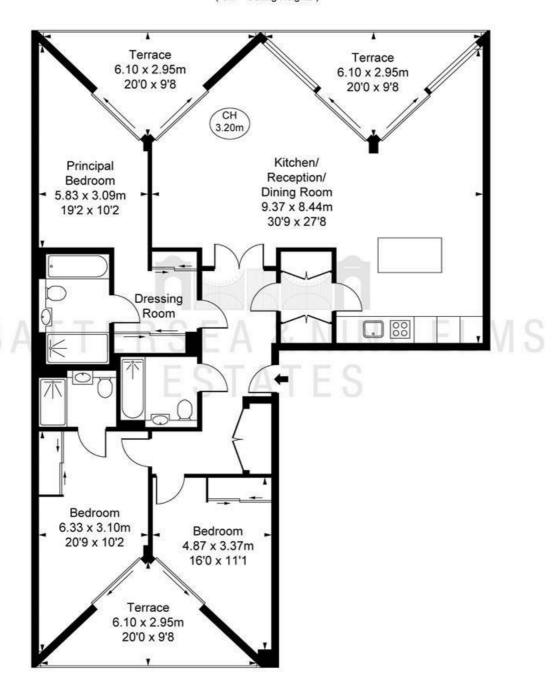

# Riverlight Quay, SW8 Approximate Gross Internal Area 137.51 sq m / 1,480 sq ft (CH = Ceiling Heights)

This plan is not to scale. It is for guidance and not for valuation purposes.

All measurements and areas are approximate only, and have been prepared in accordance with the current edition of the RICS Code of Measuring Practice.