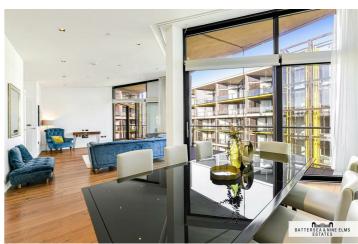

The spacious apartment boasts an open-plan living area which flows effortlessly into a modern kitchen with integrated applianced. There is direct access to two, large separate balconies from the living room. There is also a family bathroom as well as ample storage throughout the property.

## Riverlight Quay London

- Three Double Bedrooms
- Penthouse
- Swimming Pool

- Three Bathrooms
- Conceirge
- Golf Simulator

- Three Balconies
- Gym