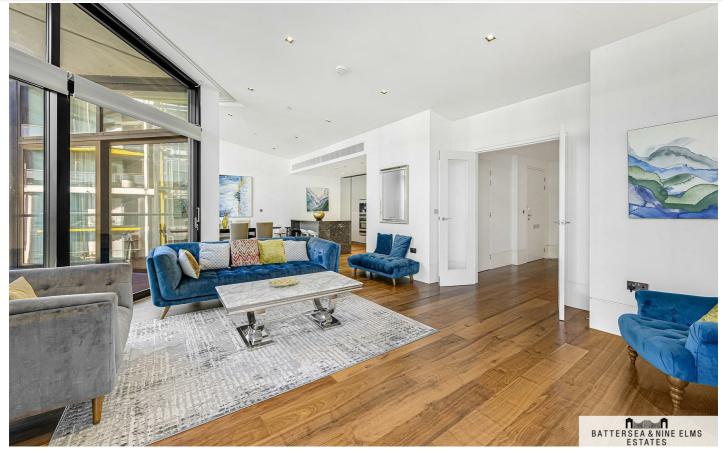

The spacious apartment boasts an open-plan living area which flows effortlessly into a modern kitchen with integrated applianced. There is direct access to two, large separate balconies from the living room. There is also a family bathroom as well as ample storage throughout the property.

## Riverlight Quay London

- Three Double Bedrooms
- Penthouse
- Swimming Pool

- Three Bathrooms
- Conceirge
- Golf Simulator

- Three Balconies
- Gym