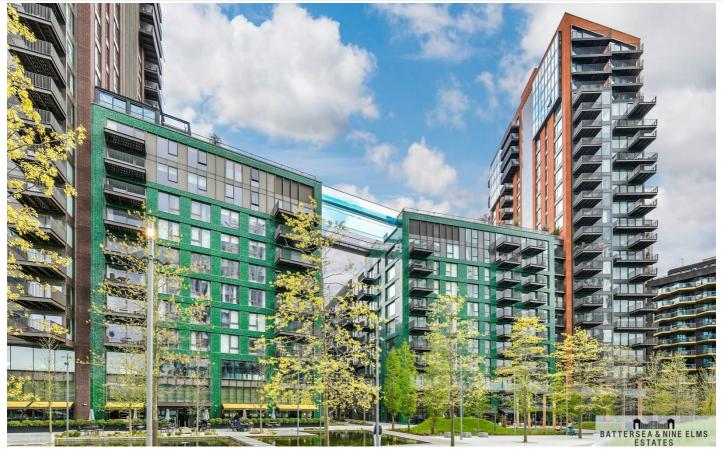

## 1 Viaduct Gardens London

£1,100 Per Week

A stunning two bedroom apartment set within the sought after Legacy Building of Embassy Gardens. Featuring a private balcony overlooking the US Embassy, this bright and spacious apartment offers two double bedrooms, two bathrooms and an open plan kitchen / reception room. With floor to ceiling windows the property boasts oak flooring, natural granite work tops, broadloom carpeting as well as thermostatically controlled comfort cooling in living areas and underfloor heating.

The development also offers wonderful communal facilities including the eagerly anticipated Sky Pool and Deck, Orangery restaurant, private gym and spa as well as excellent zone one transport links.

Minimum contract: 12 months