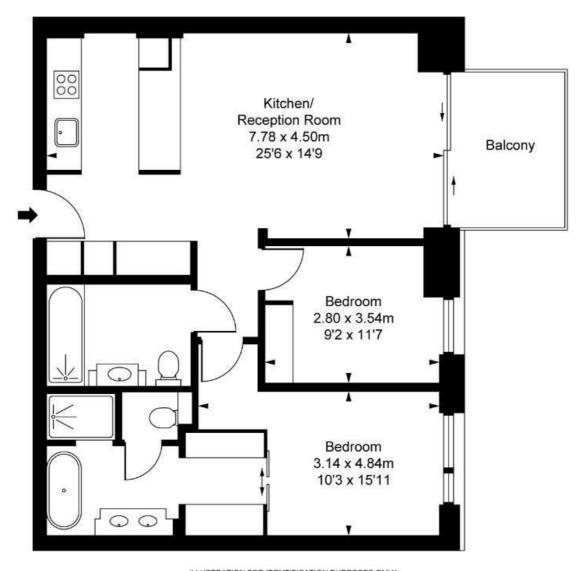

## Legacy Building, Embassy Gardens, SW11 Approximate Gross Internal Area 82.1 sq m / 884 sq ft

ILLUSTRATION FOR IDENTIFICATION PURPOSES ONLY
ALL MEASUREMENTS AND AREA FIGURES SUPPLIED BY OTHERS, ACCURACY IS NOT GUARANTEED.
THIS PLAN MUST NOT BE REPRODUCED BY ANY OTHER PERSON WITHOUT PERMISSION