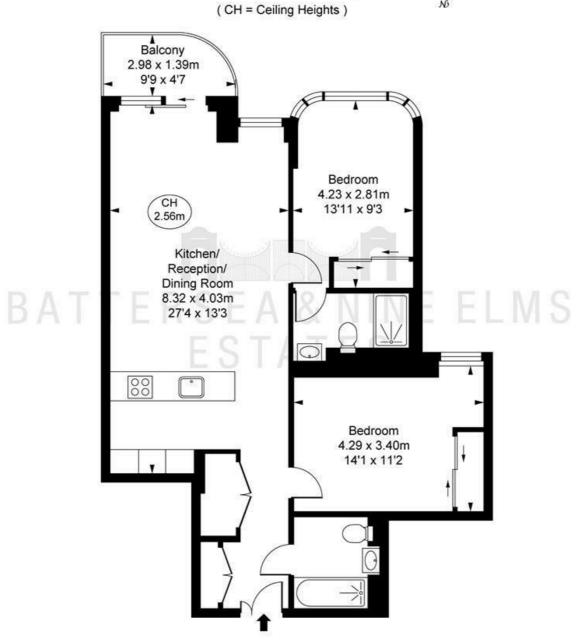

## The Compton, Lodge Road, NW8 Approximate Gross Internal Area 74.19 sq m / 799 sq ft

This plan is not to scale. It is for guidance and not for valuation purposes.

All measurements and areas are approximate only, and have been prepared in accordance with the current edition of the RICS Code of Measuring Practice
Or Fuham Performance