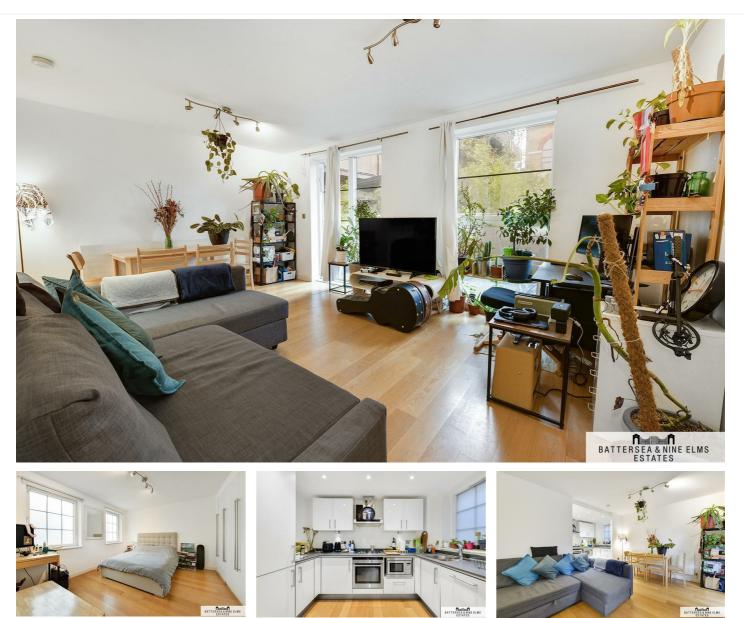

## Asking Price £475,000

This one bedroom apartment set within a converted candle factory features an open plan living space, and benefits from modern interior design. Finished to a high of standard, the property includes a fully integrated kitchen and a private terrace.

## 112 York Road London

- Spacious bedroom
- Private terrace

• Excellent transport links

• Sought after location

This plan is not to scale. It is for guidance and not for valuation purposes. All measurements and areas are approximate only, and have been prepared in accordance with the current edition of the RICS Code of Measuring Practice © Fulham Performance