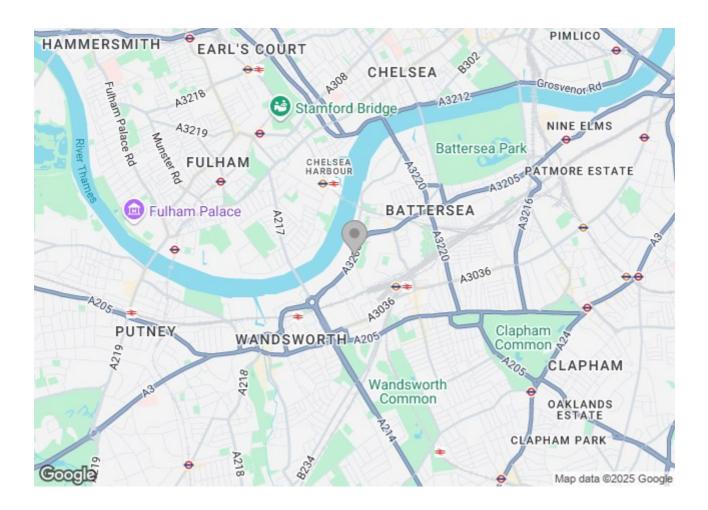

Situated in the vibrant Clapham Junctions area, the property benefits from easy access into the city with Clapham Junction Station a short walk away.

Approximately 102 years remaining on lease Ground rent amount: Ask agent Ground rent review period: Ask agent Service charge amount: approx. Ask agent Service charge review period: N/A Council tax band: E (Wandsworth Council)