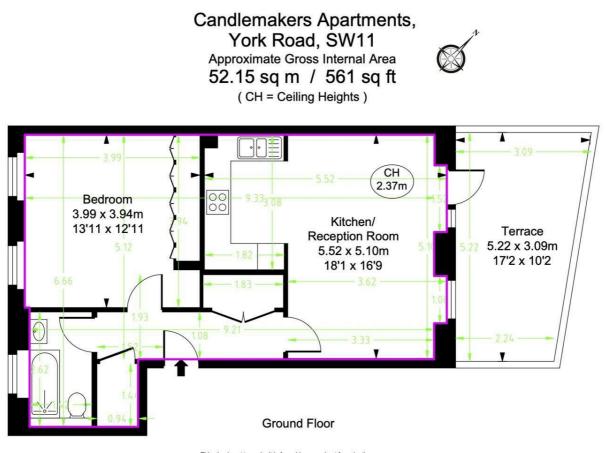

## 112 York Road London

- Spacious bedroom
- Private terrace

• Excellent transport links

• Sought after location

This plan is not to scale. It is for guidance and not for valuation purposes. All measurements and areas are approximate only, and have been prepared in accordance with the current edition of the RICS Code of Measuring Practice © Fulham Performance