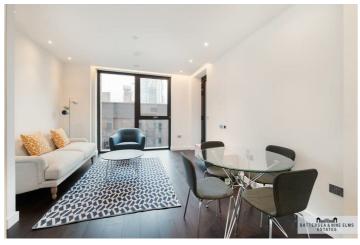

Featuring an open plan kitchen and living space, the apartment includes AEG fully integrated appliances, such as a washer/dryer, oven and microwave, as well as underfloor heating throughout. The apartment also benefits from a spacious balcony.

## 30 Ponton Road London

- One bedroom
- Under floor heating
- Gym

- One bathroom
- Private cinema

- Private balcony
- Excellent transport links