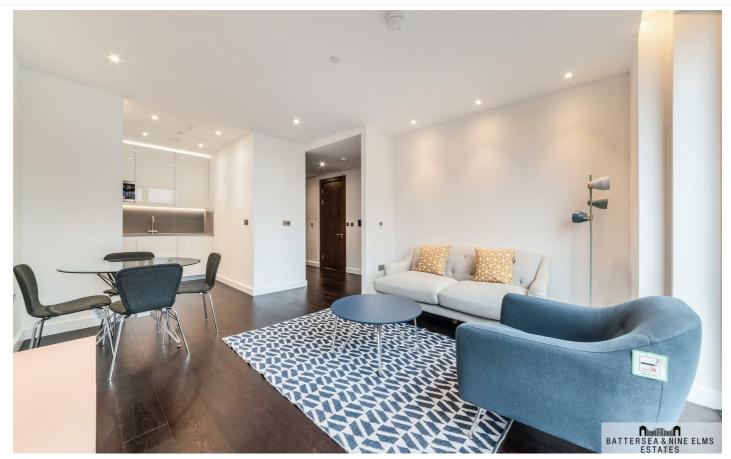

Featuring an open plan kitchen and living space, the apartment includes AEG fully integrated appliances, such as a washer/dryer, oven and microwave, as well as underfloor heating throughout. The apartment also benefits from a spacious balcony.

## 30 Ponton Road London

- One bedroom
- Under floor heating
- Gym

- One bathroom
- Private cinema

- Private balcony
- Excellent transport links