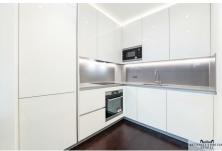

Featuring an open plan kitchen and living space, the apartment includes AEG fully integrated appliances, such as a washer/dryer, oven and microwave, as well as underfloor heating throughout. The apartment also benefits from a spacious balcony.