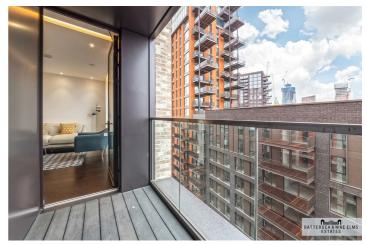

Featuring an open plan kitchen and living space, the apartment includes AEG fully integrated appliances, such as a washer/dryer, oven and microwave, as well as underfloor heating throughout. The apartment also benefits from a spacious balcony.