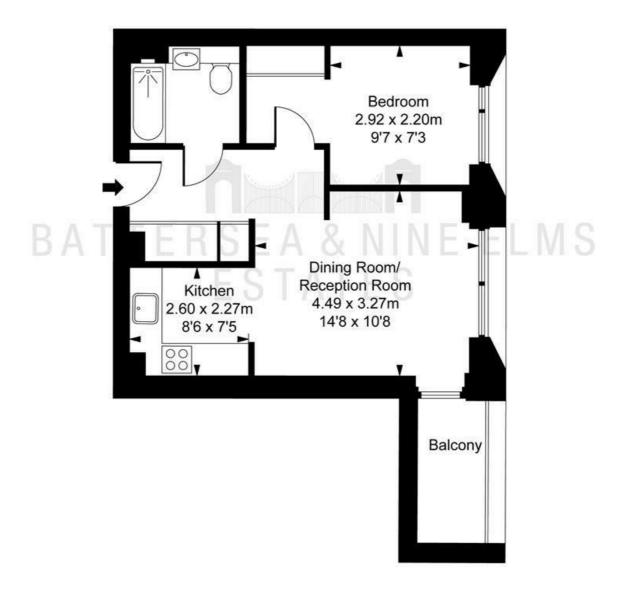

#### Madeira Tower, The Residence, Ponton Road, SW8 Approximate Gross Internal Area 50.00 sq m / 538 sq ft

ILLUSTRATION FOR IDENTIFICATION PURPOSES ONLY
ALL MEASUREMENTS ARE MAXIMUM, AND INCLUDE WINDOW BAYS AND WARDROBES WHERE APPLICABLE
THIS PLAN MUST NOT BE REPRODUCED BY ANY OTHER PERSON WITHOUT PERMISSION