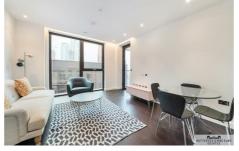

Featuring an open plan kitchen and living space, the apartment includes AEG fully integrated appliances, such as a washer/dryer, oven and microwave, as well as underfloor heating throughout. The apartment also benefits from a spacious balcony.

## 30 Ponton Road London

- One bedroom
- Under floor heating
- Gym

- One bathroom
- Private cinema

- Private balcony
- Excellent transport links