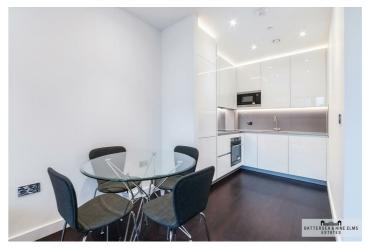

Featuring an open plan kitchen and living space, the apartment includes AEG fully integrated appliances, such as a washer/dryer, oven and microwave, as well as underfloor heating throughout. The apartment also benefits from a spacious balcony.