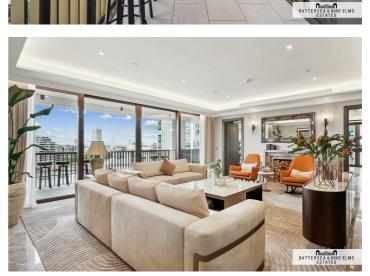

## £20,000 Per Week

No. 6 Thames City is part of the prestigious Thames City development, located in the heart of the Nine Elms district, one of London's most dynamic and sought-after new areas. The development is ideally situated along the banks of the River Thames, offering residents stunning views of the river, the London skyline, and iconic landmarks such as the Houses of Parliament and Battersea Power Station. With excellent transport links, including the nearby Vauxhall Station (Victoria Line and National Rail), residents enjoy easy access to Central London, as well as the City and the West End.

The development is surrounded by a wealth of local amenities, including shops, restaurants, cafes, and cultural attractions. The nearby Battersea Park, one of London's largest and most scenic parks, offers expansive green spaces, sports facilities, and recreational options.