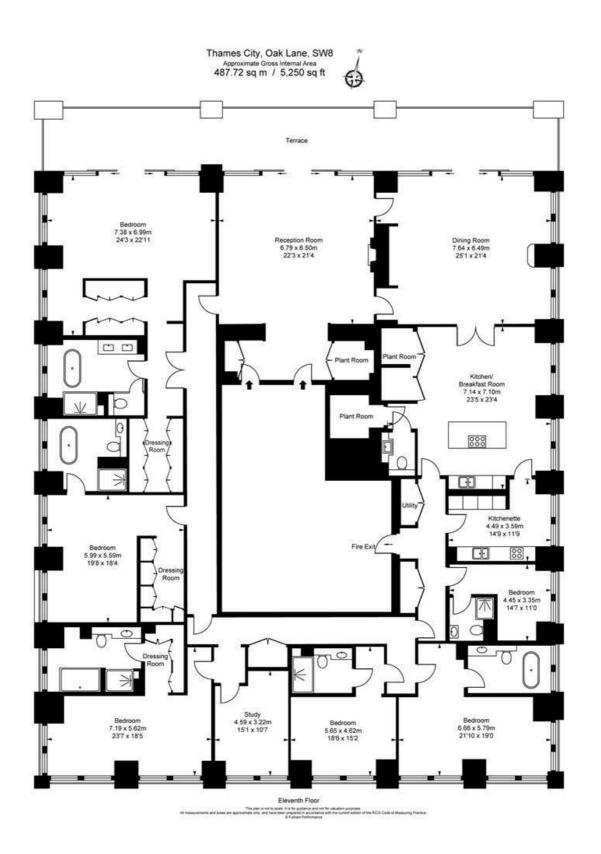

This one of a kind apartment occupies the whole 11th floor, offering an expansive and luxurious living experience. The apartment includes six generously proportioned bedrooms, each with bespoke fitted wardrobes and luxurious en-suite bathrooms. This light filled, fully integrated kitchen features stunning marble countertops,

## No 6 Thames City Nine Elms

- 24 hour concierge
- Fully integrated kitchen
- Six bedrooms
- Excellent transport links
- En-suite bathrooms
- Stunning river views

Floor Plan

These particulars, whilst believed to be accurate are set out as a general outline only for guidance and do not constitute any part of an offer or contract. Intending purchasers should not rely on them as statements of representation of fact, but must satisfy themselves by inspection or otherwise as to their accuracy. No person in this firms employment has the authority to make or give any representation or warranty in respect of the property.