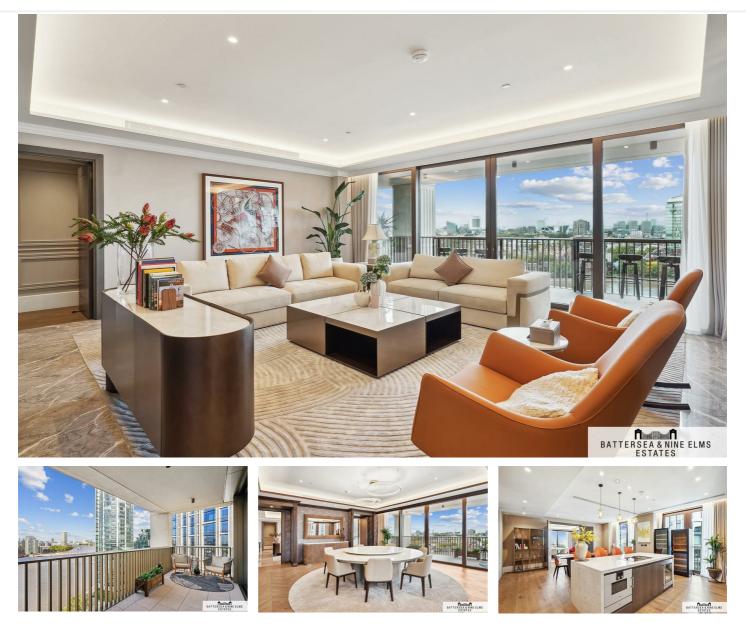

## £20,000 Per Week

No. 6 Thames City is part of the prestigious Thames City development, located in the heart of the Nine Elms district, one of London's most dynamic and sought-after new areas. The development is ideally situated along the banks of the River Thames, offering residents stunning views of the river, the London skyline, and iconic landmarks such as the Houses of Parliament and Battersea Power Station. With excellent transport links, including the nearby Vauxhall Station (Victoria Line and National Rail), residents enjoy easy access to Central London, as well as the City and the West End.

This one of a kind apartment occupies the whole 11th floor, offering an expansive and luxurious living experience. The apartment includes six generously proportioned bedrooms, each with bespoke fitted wardrobes and luxurious en-suite bathrooms. This light filled, fully integrated kitchen features stunning marble countertops,

## No 6 Thames City Nine Elms

- 24 hour concierge
- Fully integrated kitchen
- Six bedrooms
- Excellent transport links
- En-suite bathrooms
- Stunning river views

Floor Plan

These particulars, whilst believed to be accurate are set out as a general outline only for guidance and do not constitute any part of an offer or contract. Intending purchasers should not rely on them as statements of representation of fact, but must satisfy themselves by inspection or otherwise as to their accuracy. No person in this firms employment has the authority to make or give any representation or warranty in respect of the property.