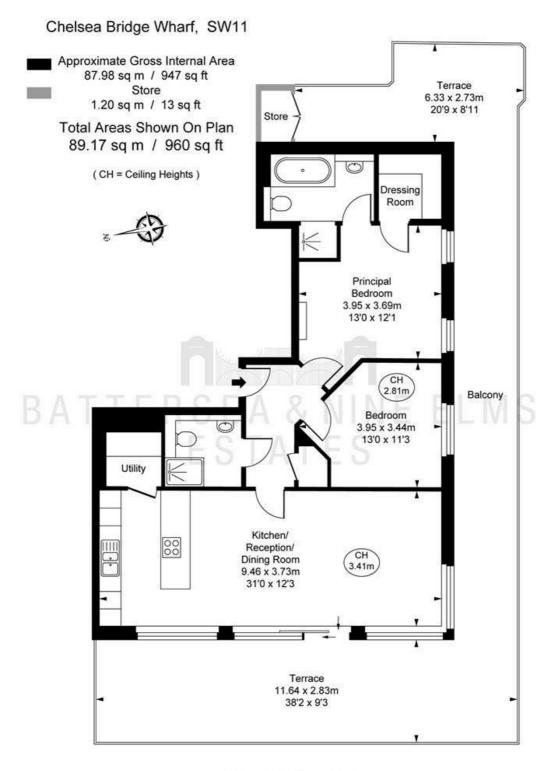

## Queenstown Road London

- Panoramic views
- Fully integrated appliances
- Short walk to Sloan Square
- 947 Sq ft approx
- 24 Hour concierge
- Two bathrooms (one en suite)
- Moments to the River

This plan is not to scale. It is for guidance and not for valuation purposes.