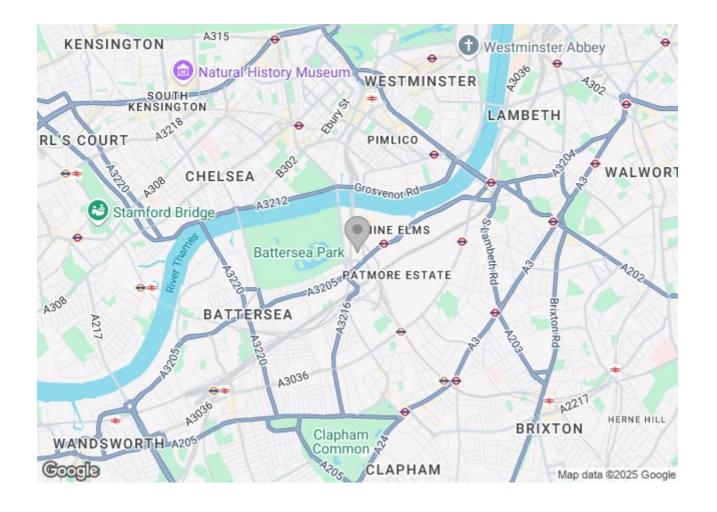

## Asking Price £695,000

This stunning one bedroom apartment is set within the luxury development Prince of Wales Drive. Featuring underfloor heating and comfort cooling, this well appointed property also benefits from Siemens appliances such as a dishwasher and combination washing machine dryer.