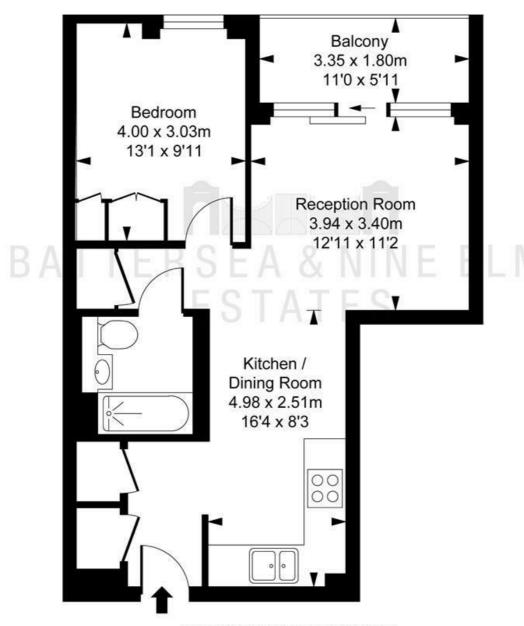

# Chartwell House, Prince of Wales Drive, SW10

Approximate Gross Internal Area 54.02 sq m / 581 sq ft

ILLUSTRATION FOR IDENTIFICATION PURPOSES ONLY
ALL MEASUREMENTS AND AREA FIGURES SUPPLIED BY OTHERS, ACCURACY IS NOT GUARANTEED.
THIS PLAN MUST NOT BE REPRODUCED BY ANY OTHER PERSON WITHOUT PERMISSION