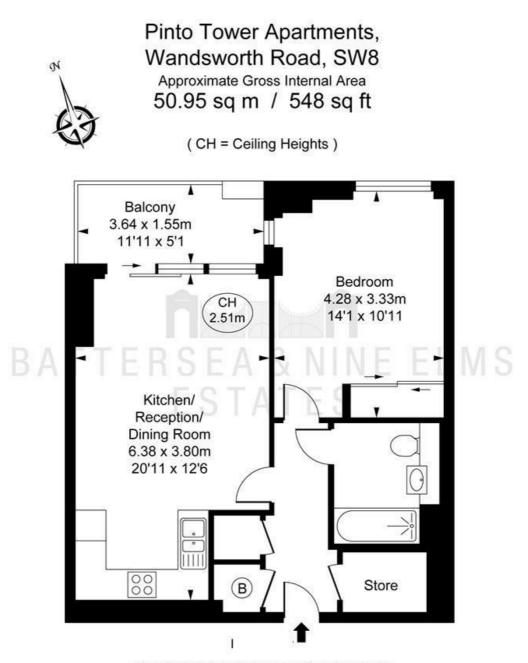

## 4 Hebden Place London

- Photos of bathroom & kitchen of similar
  Li apartment indication only
  - Lift access

This plan is not to scale. It is for guidance and not for valuation purposes. All measurements and areas are approximate only, and have been prepared in accordance with the current edition of the RICS Code of Measuring Practice. © Fulham Performance