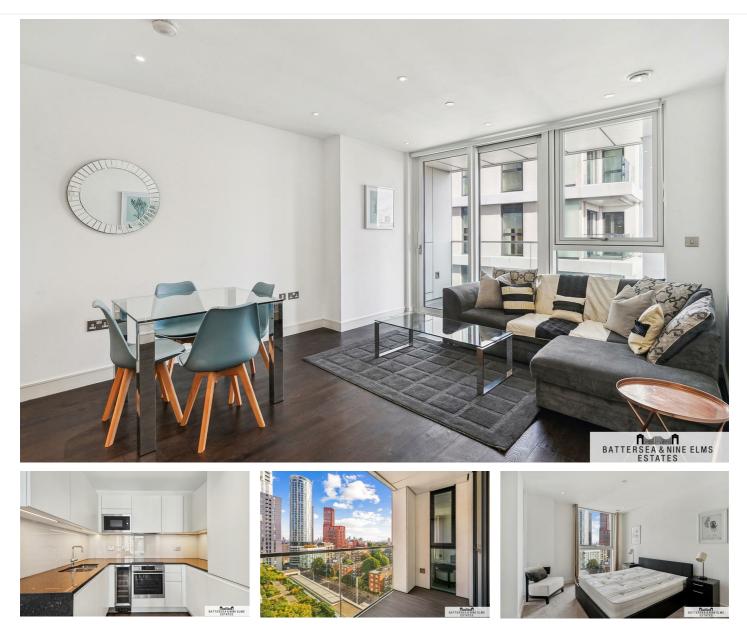

## 4 Hebden Place, London

Asking Price £540,000

This modern one bedroom apartment is located in the superb Nine Elms Point development situated only moments from Nine Elms underground and Vauxhall Stations. The apartment features fully integrated AEG kitchen appliances including dishwasher and wine cooler.

Nine Elms Point is a stunning collection of apartments, which benefit from 24 hour concierge, fitness centre, cinema suite and stunning landscaped courtyards.

Approximately 987 years remaining on lease Ground rent amount: Ask agent Ground rent review period: Ask agent Service charge amount: approx. Ask agent Service charge review period: N/A Council tax band: E (Lambeth Council)