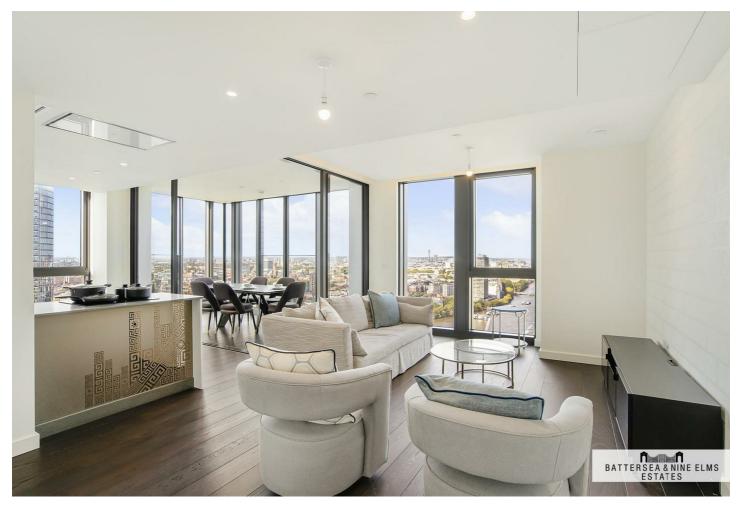

## 67 Bondway London

Set within the exclusive DAMAC Tower, this exquisite two bedroom apartment offers luxury design and high specification finish

This spectacular development featuring Versace design, offers its residents impressive views, communal gardens, an indoor swimming pool and jacuzzi, a state-of-the-art gymnasium, and a children's play area

Additional facilities include a 24-hour concierge service, a residents' lounge overlooking a roof garden and private cinema

Council Tax Band: Lambeth - F

## 67 Bondway London

- Two double bedrooms
- 24 Hour concierge
- Comfort cooling
  - Zone 1 transport links
- Outstanding resident facilities
- Iconic development

**Directions** 