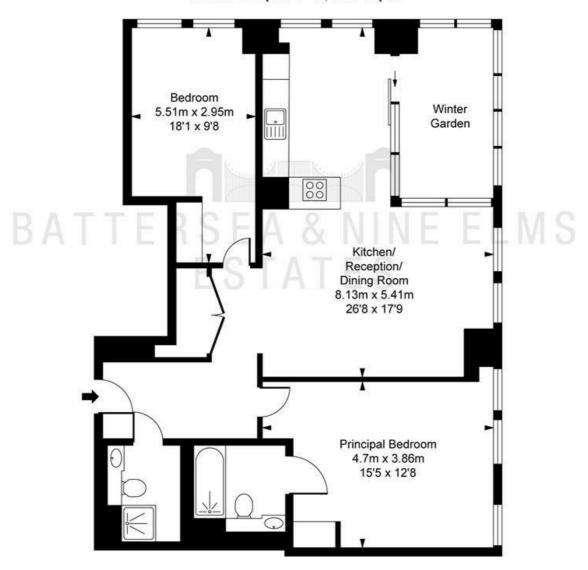

#### Damac Tower, Bondway, SW8

Approximate Gross Internal Area 93.49 sq m / 1,006 sq ft Winter Garden 9.16 sq m / 99 sq ft

Total Areas Shown On Plan 102.65 sq m / 1,105 sq ft

ILLUSTRATION FOR IDENTIFICATION PURPOSES ONLY
ALL MEASUREMENTS AND AREA FIGURES SUPPLIED BY OTHERS, ACCURACY IS NOT GUARANTEED.
THIS PLAN MUST NOT BE REPRODUCED BY ANY OTHER PERSON WITHOUT PERMISSION