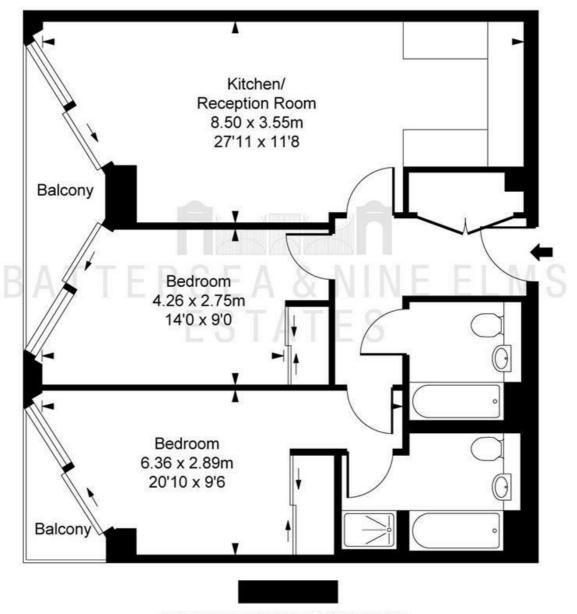

#### Riverlight Four, Nine Elms Lane, SW8 Approximate Gross Internal Area 73.72 sq m / 794 sq ft

This plan is not to scale. It is for guidance and not for valuation purposes.

All measurements and areas are approximate only, and have been prepared in accordance with the current edition of the RICS Code of Measuring Practice.