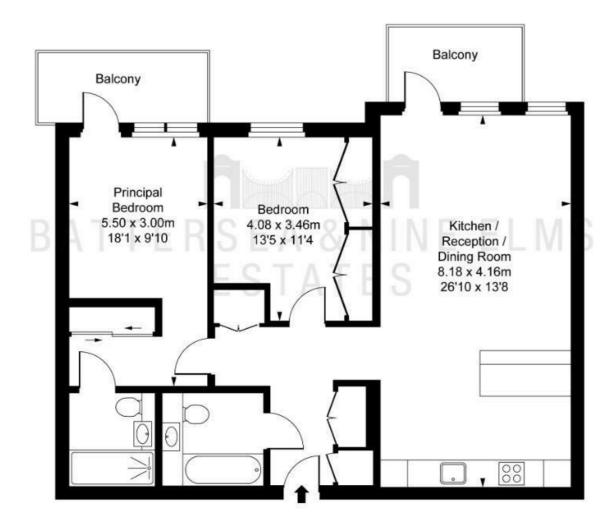

### Belvedere Apartments, White City, W12 Approximate Gross Internal Area 87.30 sq m / 940 sq ft

ILLUSTRATION FOR IDENTIFICATION PURPOSES ONLY
ALL MEASUREMENTS AND AREA FIGURES SUPPLIED BY OTHERS, ACCURACY IS NOT GUARANTEED.
THIS PLAN MUST NOT BE REPRODUCED BY ANY OTHER PERSON WITHOUT PERMISSION