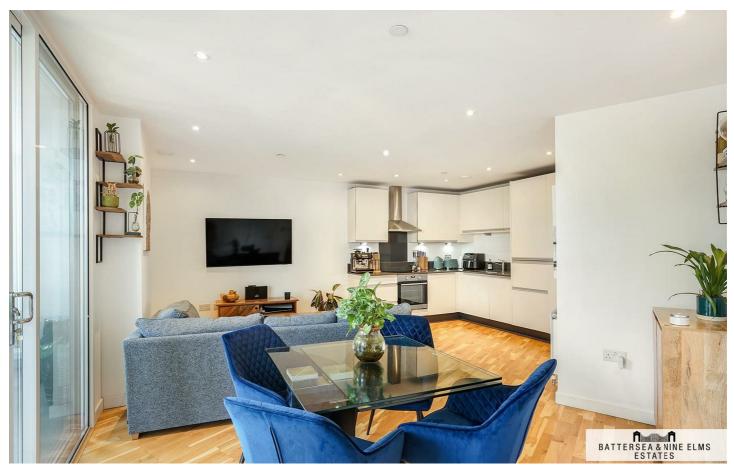

## **Black Prince Road London** £675 Per Week

Large and spacious two-bedroom apartment is now available to rent. This bright apartment further benefits from its own private terrace, a concierge, private residents' gymnasium, cycle storage and communal roof terrace. The property comprises an open plan reception with modern integrated kitchen, two spacious double bedrooms and luxury bathroom.

- Long Term
- Open Plan Reception with Smart Integrated Kitchen / Dining Two Double Bedrooms
- Luxury Bathroom
- Concierge
- Furnished

- Spacious Apartment
- Private Terrace
- Airconditioning
- Moments From Westminster, Vauxhall and Nine Elms Underground Stations