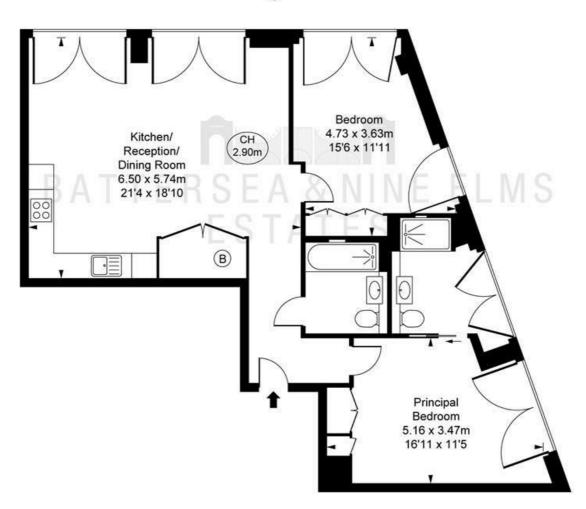

#### Keybridge Tower, Exchange Gardens, SW8 Approximate Gross Internal Area

83.65 sq m / 900 sq ft

(CH = Ceiling Heights)

This plan is not to scale. It is for guidance and not for valuation purposes.

All measurements and areas are approximate only, and have been prepared in accordance with the current edition of the RICS Code of Measuring Practice.