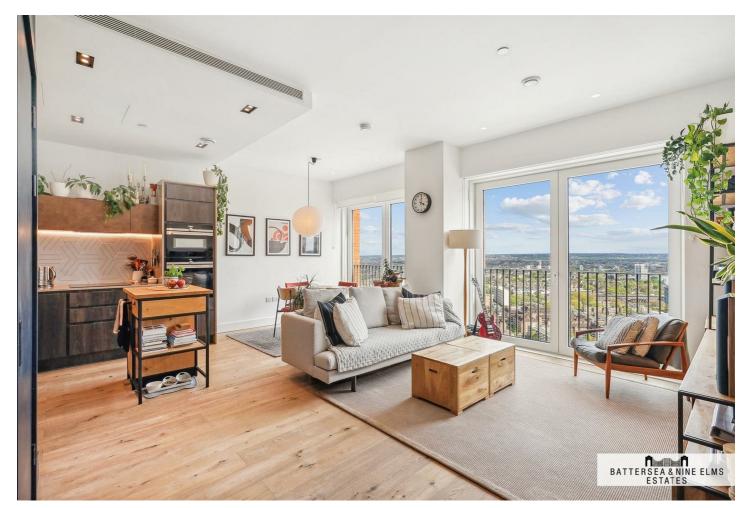

## 1 Exchange Gardens London

Boasting panoramic views this stunning two bedroom, two bathroom apartment is available to purchase in the sought after Keybridge development, located next to Nine Elms and Vauxhall stations. Arranged over a high floor the property offers an open plan kitchen and reception area featuring floor to ceiling windows filling the property with natural light.

The residents will have access to all the luxurious facilities; including gym, swimming pool, lounge space and 24 hour concierge

Approx. 9943years remaining on lease Ground rent amount: Ask Agent

## 1 Exchange Gardens London

2

- Comfort cooling
- 24 hour concierge
- Two double bedrooms
- Swimming pool & gym
- Siemens appliances
- Moments to Zone 1 transport links

**Directions** 