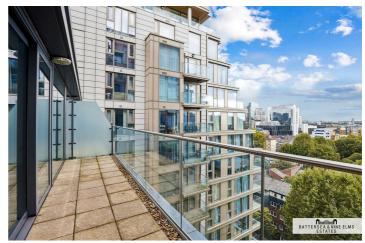

The apartment comprises of a large open plan reception/ living area with balcony, a bespoke kitchen fitted with integrated appliances, wooden floor throughout, underfloor heating and comfort cooling. The double bedrooms further benefit from fitted wardrobes.

With a 24 hour concierge, residents at Royal Mint Gardens benefit from exclusive access to the wellness centre featuring - heated pool & jacuzzi, fully equipped gym, a yoga / dance studio & treatment room, residents lounge, cinema / screening room, games / recreation room and landscaped courtyard and roof terrace.