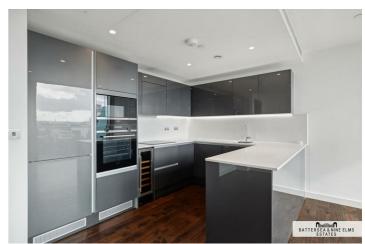

The apartment comprises of a large open plan reception/ living area with balcony, a bespoke kitchen fitted with integrated appliances, wooden floor throughout, underfloor heating and comfort cooling. The double bedrooms further benefit from fitted wardrobes.