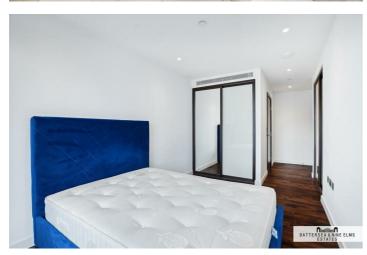

The apartment comprises of a large open plan reception/ living area with balcony, a bespoke kitchen fitted with integrated appliances, wooden floor throughout, underfloor heating and comfort cooling. The double bedrooms further benefit from fitted wardrobes.