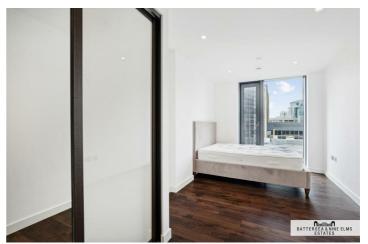

The apartment comprises of a large open plan reception/ living area with balcony, a bespoke kitchen fitted with integrated appliances, wooden floor throughout, underfloor heating and comfort cooling. The double bedrooms further benefit from fitted wardrobes.