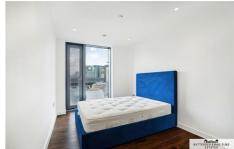

The apartment comprises of a large open plan reception/ living area with balcony, a bespoke kitchen fitted with integrated appliances, wooden floor throughout, underfloor heating and comfort cooling. The double bedrooms further benefit from fitted wardrobes.

## 85 Royal Mint Street London

2

• Two bedrooms

• Two bathrooms

• Yoga/Dance Studio, Residents Lounge with Reading Area

- Near Tower Hill Underground Station, Tower Gateway DLR
- Integrated Heating & Cooling System