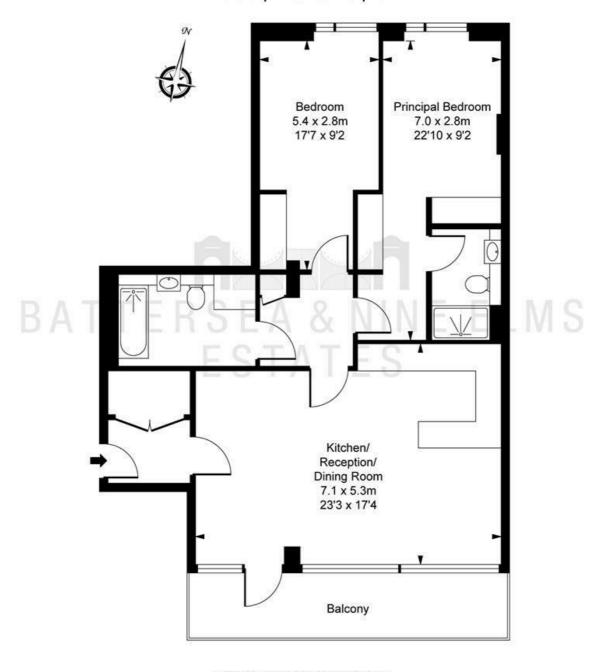

#### Rosemary Place, Royal Mint Street, E1 Approximate Gross Internal Area 89 sq m / 962 sq ft

ILLUSTRATION FOR IDENTIFICATION PURPOSES ONLY ALL MEASUREMENTS AND AREA FIGURES SUPPLIED BY OTHERS, ACCURACY IS NOT GUARANTEED. THIS PLAN MUST NOT BE REPRODUCED BY ANY OTHER PERSON WITHOUT PERMISSION