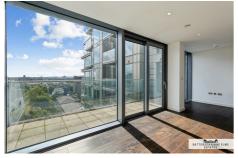

The apartment comprises of a large open plan reception/ living area with balcony, a bespoke kitchen fitted with integrated appliances, wooden floor throughout, underfloor heating and comfort cooling. The double bedrooms further benefit from fitted wardrobes.

With a 24 hour concierge, residents at Royal Mint Gardens benefit from exclusive access to the wellness centre featuring - heated pool & jacuzzi, fully equipped gym, a yoga / dance studio & treatment room, residents lounge, cinema / screening room, games / recreation room and landscaped courtyard and roof terrace.