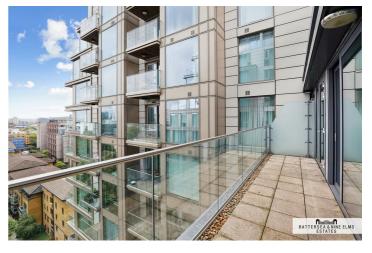

The apartment comprises of a large open plan reception/ living area with balcony, a bespoke kitchen fitted with integrated appliances, wooden floor throughout, underfloor heating and comfort cooling. The double bedrooms further benefit from fitted wardrobes.

With a 24 hour concierge, residents at Royal Mint Gardens benefit from exclusive access to the wellness centre featuring - heated pool & jacuzzi, fully equipped gym, a yoga / dance studio & treatment room, residents lounge, cinema / screening room, games / recreation room and landscaped courtyard and roof terrace.