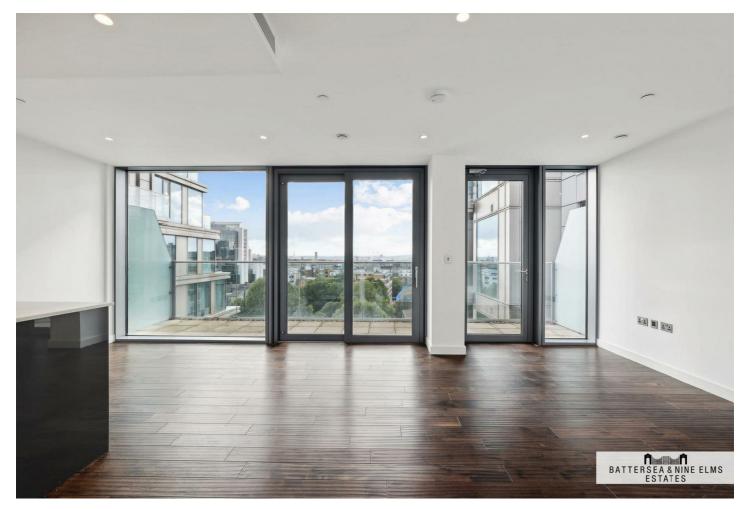

The apartment comprises of a large open plan reception/ living area with balcony, a bespoke kitchen fitted with integrated appliances, wooden floor throughout, underfloor heating and comfort cooling. The double bedrooms further benefit from fitted wardrobes.

## 85 Royal Mint Street London

2

• Two bedrooms

• Two bathrooms

• Yoga/Dance Studio, Residents Lounge with Reading Area

- Near Tower Hill Underground Station, Tower Gateway DLR
- Integrated Heating & Cooling System