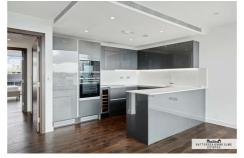

The apartment comprises of a large open plan reception/ living area with balcony, a bespoke kitchen fitted with integrated appliances, wooden floor throughout, underfloor heating and comfort cooling. The double bedrooms further benefit from fitted wardrobes.