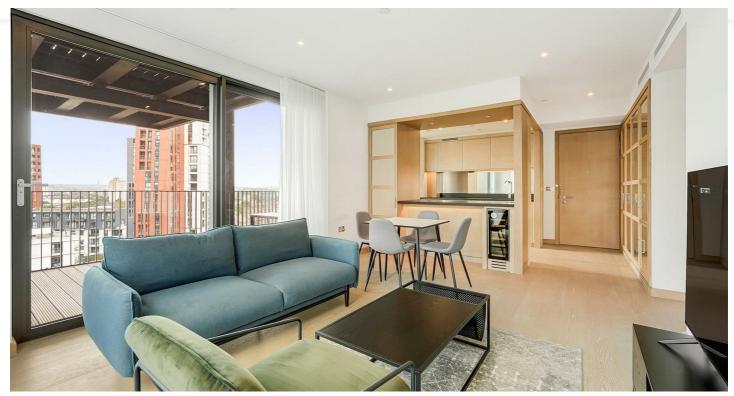

## BATTERSEA & NINE ELMS ESTATES

Call our Lettings Team on

+44 (0)207 720 6089

1 Viaduct Gardens London

A sought after two bedroom, two bathroom apartment available to rent in Legacy Building, Embassy Gardens. This stunning apartment features underfloor heating & comfort cooling, fully integrated appliances, such as a dishwasher, combination washer/ dryer and wine cooler and a private balcony.

Residents can take advantage of the exciting communal amenities including the wonderful Sky Pool, Sky Deck and Orangery restaurant as well as the gym, spa and private cinema. The development is located close to zone one transport links including Vauxhall and Nine Elms stations.

## 1 Viaduct Gardens London

2

- Two double bedrooms
- 24 Hour concierge
- Two bathrooms (one en suite)
   Balcony
  - Outstanding resident facilities

**Directions** 

Floor Plan

These particulars, whilst believed to be accurate are set out as a general outline only for guidance and do not constitute any part of an offer or contract. Intending purchasers should not rely on them as statements of representation of fact, but must satisfy themselves by inspection or otherwise as to their accuracy. No person in this firms employment has the authority to make or give any representation or warranty in respect of the property.