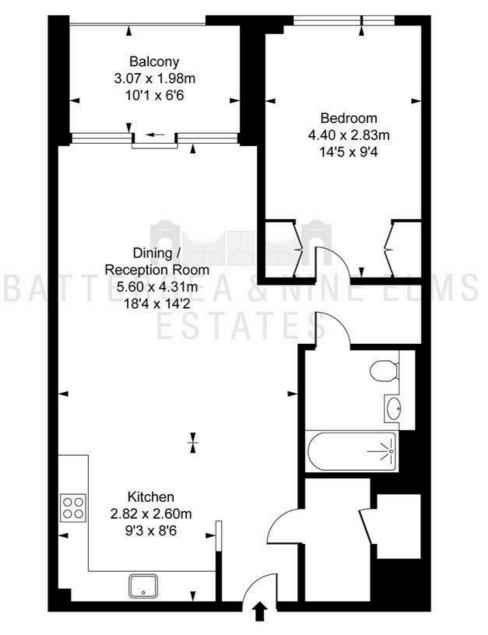

## Radley House, Prince of Wales Drive, SW11 Approximate Gross Internal Area 59.09 sq m / 636 sq ft

ILLUSTRATION FOR IDENTIFICATION PURPOSES ONLY
ALL MEASUREMENTS AND AREA FIGURES SUPPLIED BY OTHERS, ACCURACY IS NOT GUARANTEED.
THIS PLAN MUST NOT BE REPRODUCED BY ANY OTHER PERSON WITHOUT PERMISSION