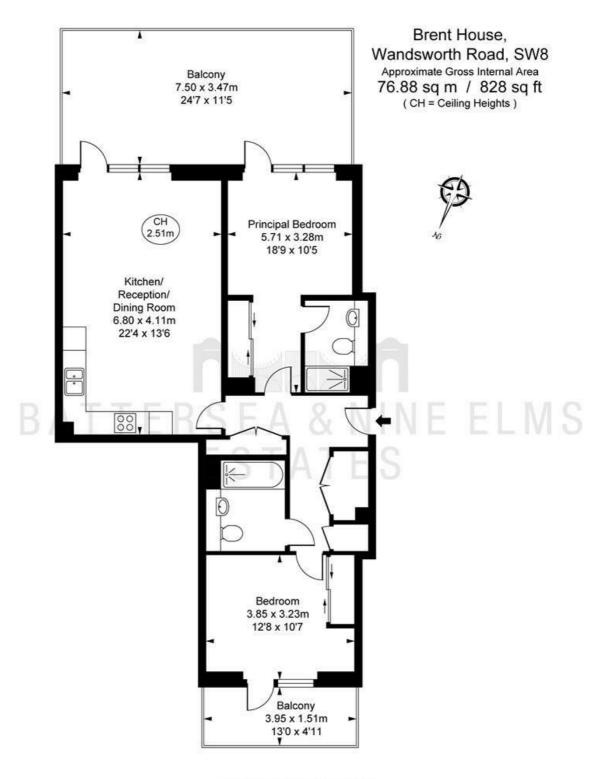

## 50 Wandsworth Road London

- Two bedrooms
- Residents gym

- Two bathrooms
- 24 hour concierge
- Residents cinema
- Excellent public transport links

This plan is not to scale. It is for guidance and not for valuation purposes.

All measurements and areas are approximate only, and have been projected in accordance with the current edition of the RICS Code of Measuring Practice.

Of Furthern Performance.

These particulars, whilst believed to be accurate are set out as a general outline only for guidance and do not constitute any part of an offer or contract. Intending purchasers should not rely on them as statements of representation of fact, but must satisfy themselves by inspection or otherwise as to their accuracy. No person in this firms employment has the authority to make or give any representation or warranty in respect of the property.