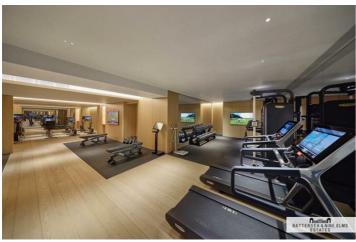

## 22 Hanover Square London

- Studio apartment
- Roof Terrace
- Access to the hotel's restaurant and signature bar
- One bathroom
- Gymnasium & Spa
- 24 hour concierge
- Sauna

**Directions** 