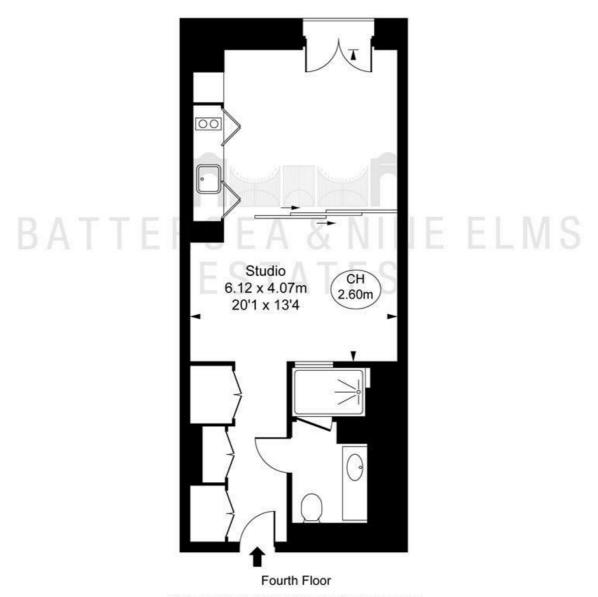

## Hanover Square, W1S Approximate Gross Internal Area 36.24 sq m / 390 sq ft

(CH = Ceiling Heights)

This plan is not to scale. It is for guidance and not for valuation purposes.

All measurements and areas are approximate only, and have been prepared in accordance with the current edition of the RICS Code of Measuring Practice.