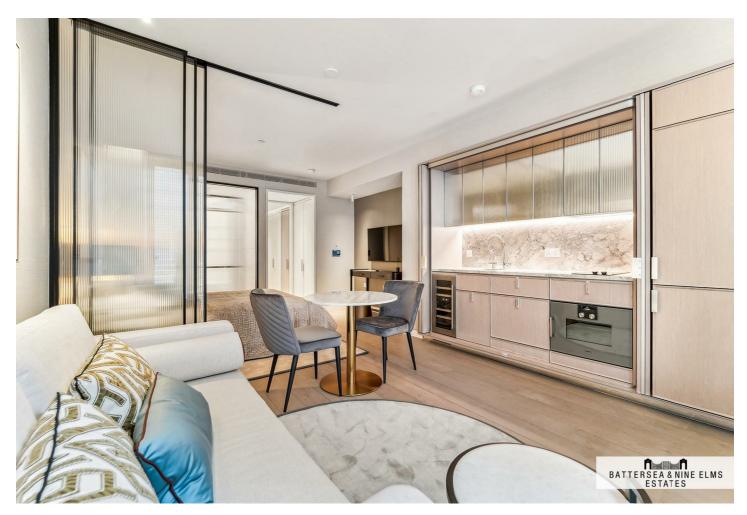

## 22 Hanover Square London

This stunning boutique hotel is situated in the heart of London's most exclusive and iconic neighbourhoods.

This amazing studio apartment is located within the sought after Mandarin Oriental Hotel in the centre of Mayfair; part of the stunning boutique hotel is situated in the heart of London's most exclusive and iconic neighbourhoods. Residents can take advantage of the beautiful Hanover Square just moments from the Hotel. The apartment offers understated luxury and space in an open-plan design with a sitting area bathed in natura light

## 22 Hanover Square London

- Studio apartment
- Roof Terrace
- Access to the hotel's restaurant and signature bar
- One bathroom
- Gymnasium & Spa
- 24 hour concierge
- Sauna

**Directions** 