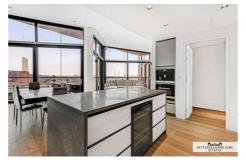

## 3 Riverlight Quay London

A breathtaking three bedroom penthouse arranged over the 14th floor of the Riverlight phase 3 development. The apartment boasts 1500 Sq ft internal living space and three external balconies providing spectacular view over London and the River Thames.

Stunning design, beautiful views, central location and world-class facilities: Riverlight has all the ingredients of the perfect London development. Set at the heart of the cluster of developments on the waterfront, the architects behind Riverlight have planned an oasis of landscaped communal gardens and open space within this development. Together with the excellent existing transport links from Vauxhall, Battersea Power Station and Nine Elms Tube station, Riverlight presents an opportunity to make the most of what London has to offer.

## 3 Riverlight Quay London

- Three bedrooms
- Gym & swimming pool
- Residents cinema
- Three bathrooms
- Concierge
- Excellent transport links
- Three balconies
- Communal gardens

**Directions** 