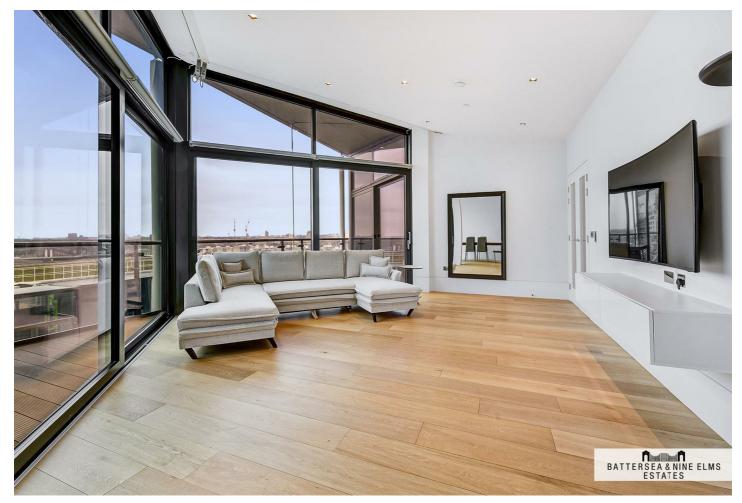

## 3 Riverlight Quay London

A breathtaking three bedroom penthouse arranged over the 14th floor of the Riverlight phase 3 development. The apartment boasts 1500 Sq ft internal living space and three external balconies providing spectacular view over London and the River Thames.

Stunning design, beautiful views, central location and world-class facilities: Riverlight has all the ingredients of the perfect London development. Set at the heart of the cluster of developments on the waterfront, the architects behind Riverlight have planned an oasis of landscaped communal gardens and open space within this development. Together with the excellent existing transport links from Vauxhall, Battersea Power Station and Nine Elms Tube station, Riverlight presents an opportunity to make the most of what London has to offer.

## 3 Riverlight Quay London

- Three bedrooms
- Gym & swimming pool
- Residents cinema
- Three bathrooms
- Concierge
- Excellent transport links
- Three balconies
- Communal gardens

**Directions** 