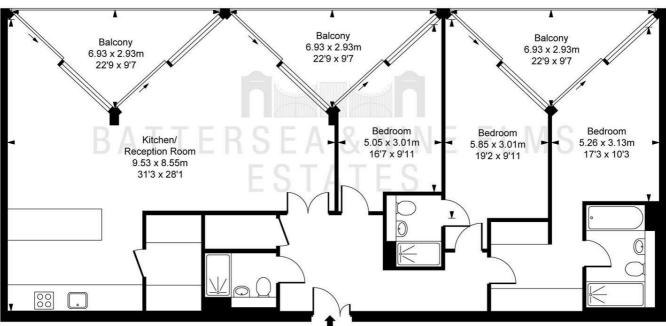

## Riverlight Three, Nine Elms Lane, SW8 Approximate Gross Internal Area 134.92 sq m / 1,452 sq ft

ILLUSTRATION FOR IDENTIFICATION PURPOSES ONLY
ALL MEASUREMENTS AND AREA FIGURES SUPPLIED BY OTHERS, ACCURACY IS NOT GUARANTEED.
THIS PLAN MUST NOT BE REPRODUCED BY ANY OTHER PERSON WITHOUT PERMISSION