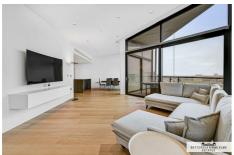

## 3 Riverlight Quay London

A breathtaking three bedroom penthouse arranged over the 14th floor of the Riverlight phase 3 development. The apartment boasts 1500 Sq ft internal living space and three external balconies providing spectacular view over London and the River Thames.

Stunning design, beautiful views, central location and world-class facilities: Riverlight has all the ingredients of the perfect London development. Set at the heart of the cluster of developments on the waterfront, the architects behind Riverlight have planned an oasis of landscaped communal gardens and open space within this development. Together with the excellent existing transport links from Vauxhall, Battersea Power Station and Nine Elms Tube station, Riverlight presents an opportunity to make the most of what London has to offer.

## 3 Riverlight Quay London

- Three bedrooms
- Gym & swimming pool
- Residents cinema
- Three bathrooms
- Concierge
- Excellent transport links
- Three balconies
- Communal gardens

**Directions** 