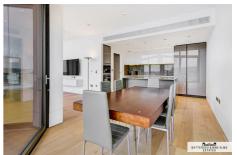

## 3 Riverlight Quay London

A breathtaking three bedroom penthouse arranged over the 14th floor of the Riverlight phase 3 development. The apartment boasts 1500 Sq ft internal living space and three external balconies providing spectacular view over London and the River Thames.

Stunning design, beautiful views, central location and world-class facilities: Riverlight has all the ingredients of the perfect London development. Set at the heart of the cluster of developments on the waterfront, the architects behind Riverlight have planned an oasis of landscaped communal gardens and open space within this development. Together with the excellent existing transport links from Vauxhall, Battersea Power Station and Nine Elms Tube station, Riverlight presents an opportunity to make the most of what London has to offer.

## 3 Riverlight Quay London

- Three bedrooms
- Gym & swimming pool
- Residents cinema
- Three bathrooms
- Concierge
- Excellent transport links
- Three balconies
- Communal gardens

**Directions** 