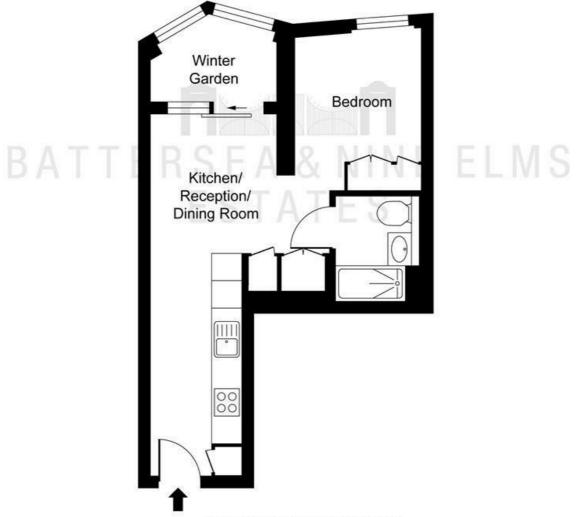

## Koa House,

## Electric Boulevard, SW11

Approximate Gross Internal Area
40 sq m / 435 sq ft
Winter Garden
5 sq m / 54 sq ft

Total Areas Shown On Plan 45 sq m / 489 sq ft

ILLUSTRATION FOR IDENTIFICATION PURPOSES ONLY
ALL MEASUREMENTS AND AREA FIGURES SUPPLIED BY OTHERS, ACCURACY IS NOT GUARANTEED.
THIS PLAN MUST NOT BE REPRODUCED BY ANY OTHER PERSON WITHOUT PERMISSION