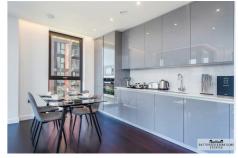

## 30 Ponton Road London

A wonderful two bedroom apartment situated in the popular The Residence development featuring an open plan kitchen and living space with a winter garden. Finished to the highest standard apartments include AEG fully integrated applicances including washer/dryer, oven and microwave as well as underfloor heating throughout.

## 30 Ponton Road London

- Two double bedrooms
- Gym

- Two bathrooms (one en suite) Private balcony
  - Private cinema

- Excellent transport links

**Directions** 

Madeira Tower, The Residence, Ponton Road, SW8 Approximate Gross Internal Area 70.90 sq m / 763 sq ft