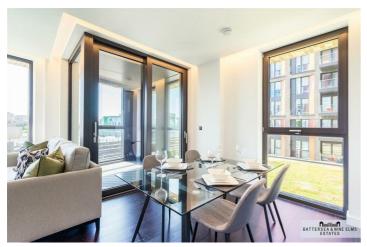

## 30 Ponton Road London

A wonderful two bedroom apartment situated in the popular The Residence development featuring an open plan kitchen and living space with a winter garden. Finished to the highest standard apartments include AEG fully integrated applicances including washer/dryer, oven and microwave as well as underfloor heating throughout.

## 30 Ponton Road London

- Two double bedrooms
- Gym

- Two bathrooms (one en suite) Private balcony
  - Private cinema

- Excellent transport links

**Directions** 

Madeira Tower, The Residence, Ponton Road, SW8 Approximate Gross Internal Area 70.90 sq m / 763 sq ft