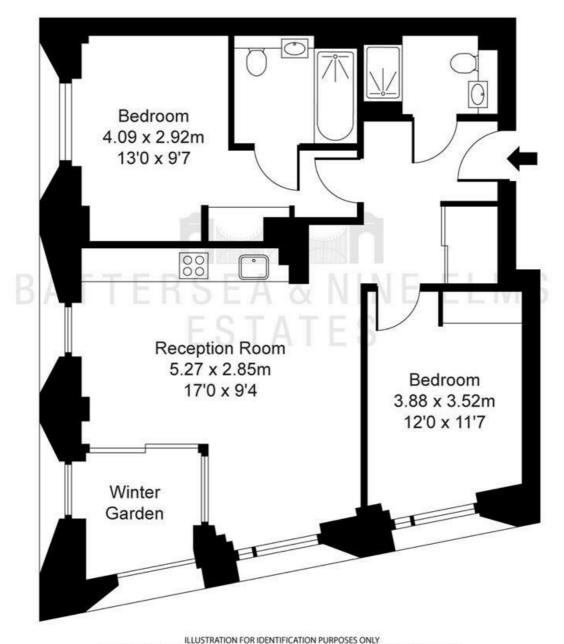

## 30 Ponton Road London

- Two double bedrooms
- Gym

- Two bathrooms (one en suite) Private balcony
  - Private cinema

- Excellent transport links

**Directions** 

Madeira Tower, The Residence, Ponton Road, SW8 Approximate Gross Internal Area 70.90 sq m / 763 sq ft