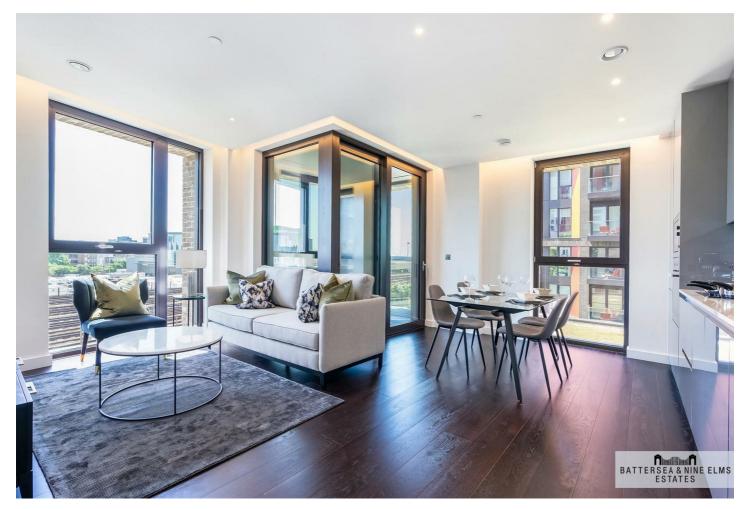

## 30 Ponton Road London

A wonderful two bedroom apartment situated in the popular The Residence development featuring an open plan kitchen and living space with a winter garden. Finished to the highest standard apartments include AEG fully integrated applicances including washer/dryer, oven and microwave as well as underfloor heating throughout.

## 30 Ponton Road London

- Two double bedrooms
- Gym

- Two bathrooms (one en suite) Private balcony
  - Private cinema

- Excellent transport links

**Directions** 

Madeira Tower, The Residence, Ponton Road, SW8 Approximate Gross Internal Area 70.90 sq m / 763 sq ft