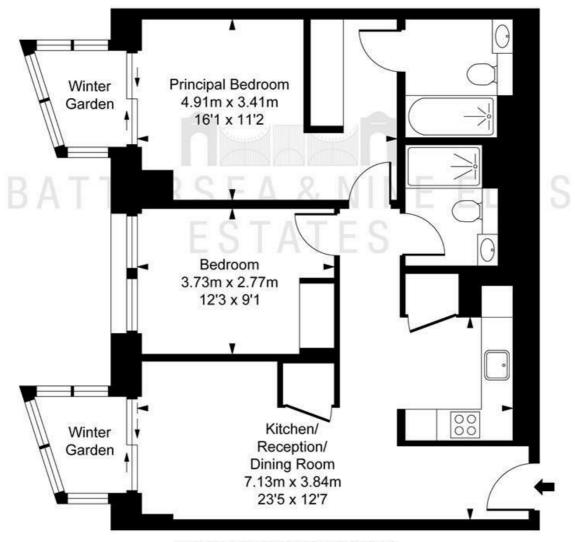

#### Bondway, SW8

Approximate Gross Internal Area
70.58 sq m / 760 sq ft
Winter Gardens
5.37 sq m / 58 sq ft

Total Areas Shown On Plan 75.95 sq m / 818 sq ft

ILLUSTRATION FOR IDENTIFICATION PURPOSES ONLY
ALL MEASUREMENTS AND AREA FIGURES SUPPLIED BY OTHERS, ACCURACY IS NOT GUARANTEED.
THIS PLAN MUST NOT BE REPRODUCED BY ANY OTHER PERSON WITHOUT PERMISSION