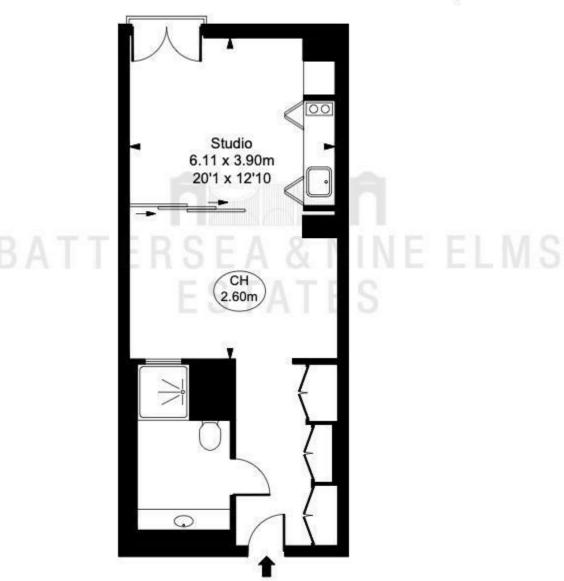

### Mandarin Oriental, Hanover Square, W1S Approximate Gross Internal Area 36.79 sq m / 396 sq ft

(CH = Ceiling Heights)

#### Second Floor

This plan is not to scale. It is for guidance and not for valuation purposes.

All measurements and areas are approximate only, and have been prepared in accordance with the current edition of the RICS Code of Measuring Practice.