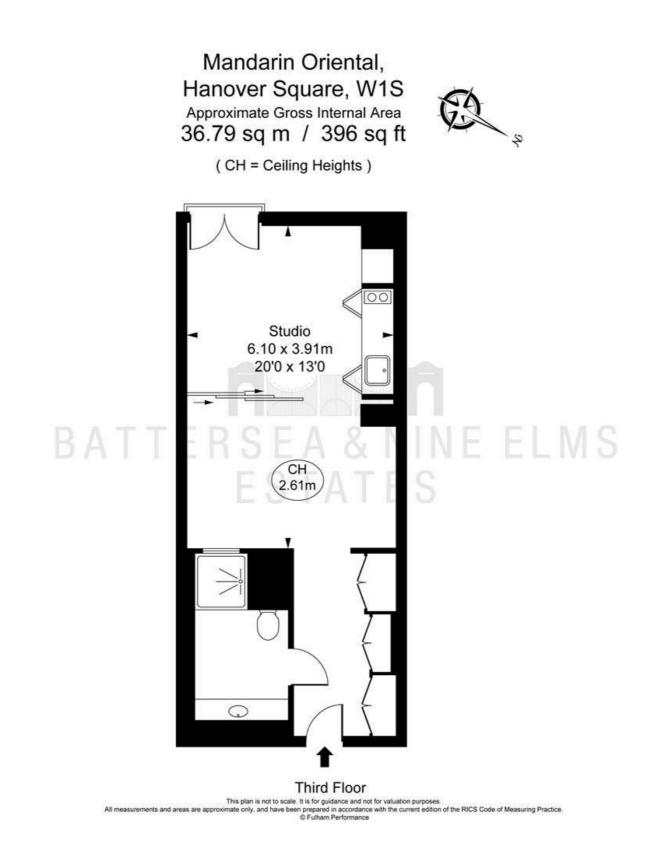

## 22 Hanover Square London

This stunning boutique hotel is situated in the heart of London's most exclusive and iconic neighbourhoods.

This amazing studio apartment is located within the sought after Mandarin Oriental Hotel in the centre of Mayfair; part of the stunning boutique hotel is situated in the heart of London's most exclusive and iconic neighbourhoods. Residents can take advantage of the beautiful Hanover Square just moments from the Hotel. The apartment offers understated luxury and space in an open-plan design with a sitting area bathed in natural light

## 22 Hanover Square London

- Studio apartment
- Roof Terrace

- One bathroom
- Gymnasium & Spa
- 24 hour concierge
- Sauna

www.battersea9elms.co.uk

These particulars, whilst believed to be accurate are set out as a general outline only for guidance and do not constitute any part of an offer or contract. Intending purchasers should not rely on them as statements of representation of fact, but must satisfy themselves by inspection or otherwise as to their accuracy. No person in this firms employment has the authority to make or give any representation or warranty in respect of the property.