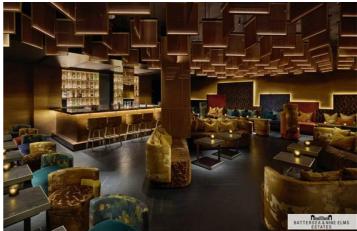

Residents will benefit from the dedicated team of full-time Mandarin Oriental trained staff including a 24-hour concierge, valet, maintenance, housekeeping, and security to manage your daily life.

Amenities at the Mandarin Oriental Residences are exceptional. The facilities include a residents' lounge, a sauna and steam room, a stateof-the-art gym, and spa and treatment rooms. A 25-metre heated indoor pool provides year-round swimming, while access to the four of the hotel's fine restaurant and signature bar means round-the-clock culinary excellence.

The spa & wellness area provides the perfect space for guests to enjoy the state of the art facilities.

Council Tax Band: Westminster - E Minimum contract: 12 months Change of contract fee: £50 including VAT Lift access | Cladding: EWS1 Certificate available Holding Deposit - £1,400 (1 weeks rent, subject to agreed offer)