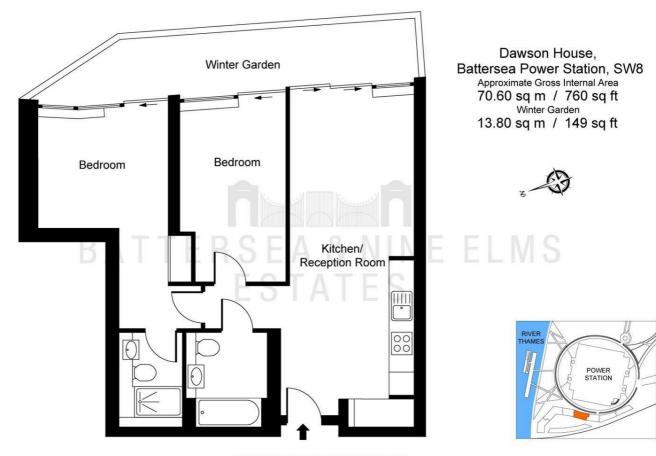

#### 

- Two double bedrooms
- Residents lounge & bar
- Two bathrooms
- Residents cinema
- 24 Hour concierge
- Zone 1 transport links

ILLUSTRATION FOR IDENTIFICATION PURPOSES ONLY ALL MEASUREMENTS AND AREA FIGURES SUPPLIED BY OTHERS, ACCURACY IS NOT GUARANTEED. THIS PLAN MUST NOT BE REPRODUCED BY ANY OTHER PERSON WITHOUT PERMISSION