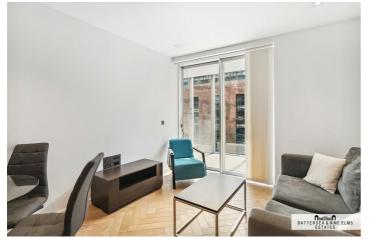

## 11 Circus Road West London

This contemporary two bedroom apartment is set within Dawson House, Battersea Power Station. Featuring bespoke interior design, this stunning apartment offers luxury accommodation and high end fully integrated Siemens appliances such as a dishwasher and combination washer/dryer. The property also benefits from comfort cooling.

#### 

- Two double bedrooms
- Residents lounge & bar
- Two bathrooms
- Residents cinema
- 24 Hour concierge
- Zone 1 transport links

ILLUSTRATION FOR IDENTIFICATION PURPOSES ONLY ALL MEASUREMENTS AND AREA FIGURES SUPPLIED BY OTHERS, ACCURACY IS NOT GUARANTEED. THIS PLAN MUST NOT BE REPRODUCED BY ANY OTHER PERSON WITHOUT PERMISSION