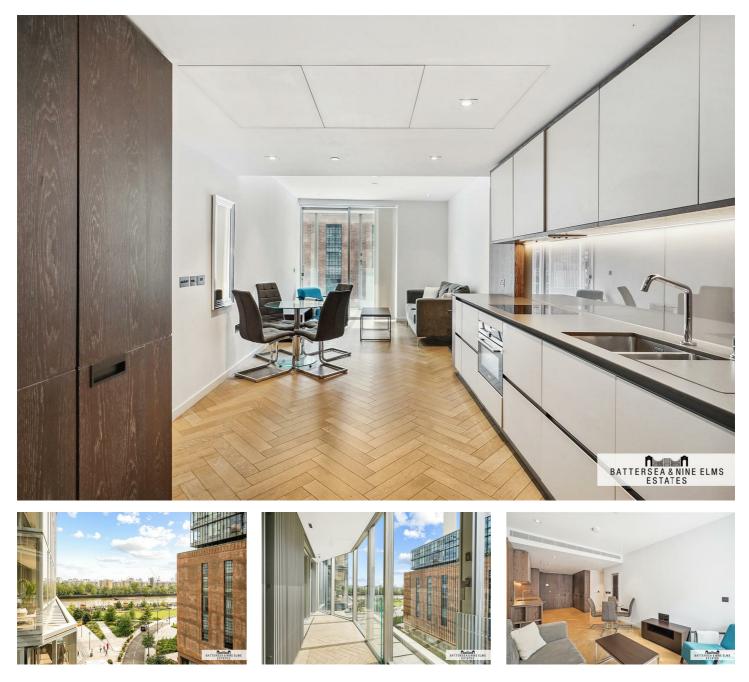

## 11 Circus Road West London

This contemporary two bedroom apartment is set within Dawson House, Battersea Power Station. Featuring bespoke interior design, this stunning apartment offers luxury accommodation and high end fully integrated Siemens appliances such as a dishwasher and combination washer/dryer. The property also benefits from comfort cooling.

Residents of the Battersea Power Station development will have a selection of vibrant shops, restaurants and leisure spaces available to them. Dawson House is located in the West phase of the complex ideally situated for the River Thames, Chelsea, Battersea Park and local tube and rail stations.

#### 

- Two double bedrooms
- Residents lounge & bar
- Two bathrooms
- Residents cinema
- 24 Hour concierge
- Zone 1 transport links

ILLUSTRATION FOR IDENTIFICATION PURPOSES ONLY ALL MEASUREMENTS AND AREA FIGURES SUPPLIED BY OTHERS, ACCURACY IS NOT GUARANTEED. THIS PLAN MUST NOT BE REPRODUCED BY ANY OTHER PERSON WITHOUT PERMISSION