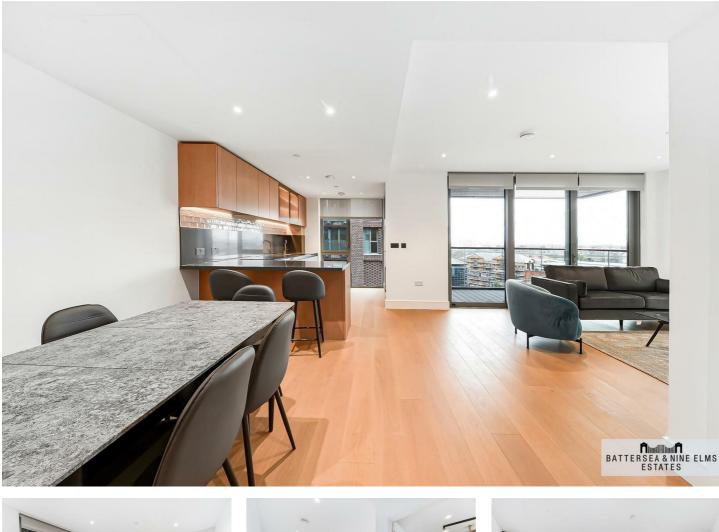

### 4 Palmer Road London

A well appointed two bedroom, two bathroom apartment located only moments from Battersea Park. Featuring floor ceiling windows, wood floors and high specification appliances such as a Siemens dishwasher, washer/ dryer, wine cooler as well as under floor heating and comfort cooling, this property has been designed to maximise style and comfort.

Centrally located the property resides steps away from Battersea Park and close to to the shops and bars of Chelsea with excellent transport links including Battersea Park Station, Battersea Power Station and Vauxhall. Residents will also enjoy the wonderful on site amenities including the swimming pool, spa, roof top garden and 24 hour concierge.

## 2

- Two double bedrooms
- Private balcony
- Meeting room & work stations
- Two bathrooms (one en suite) 24 Hour concierge
  - Residents swimming pool & spa Excellent transport links

• Games room

ILLUSTRATION FOR IDENTIFICATION PURPOSES ONLY ALL MEASUREMENTS AND AREA FIGURES SUPPLIED BY OTHERS, ACCURACY IS NOT GUARANTEED. THIS PLAN MUST NOT BE REPRODUCED BY ANY OTHER PERSON WITHOUT PERMISSION