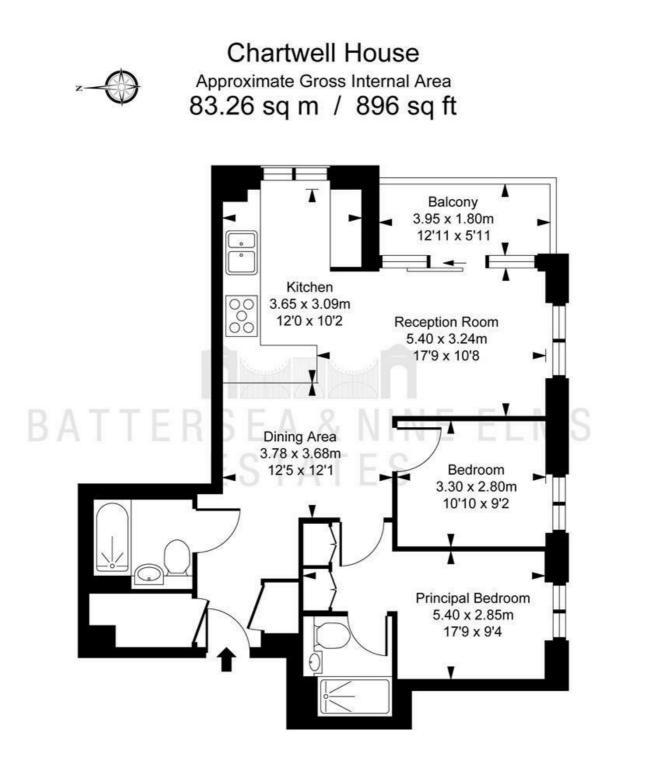

## 2

- Two double bedrooms
- Private balcony
- Meeting room & work stations
- Two bathrooms (one en suite) 24 Hour concierge
  - Residents swimming pool & spa Excellent transport links

• Games room

ILLUSTRATION FOR IDENTIFICATION PURPOSES ONLY ALL MEASUREMENTS AND AREA FIGURES SUPPLIED BY OTHERS, ACCURACY IS NOT GUARANTEED. THIS PLAN MUST NOT BE REPRODUCED BY ANY OTHER PERSON WITHOUT PERMISSION