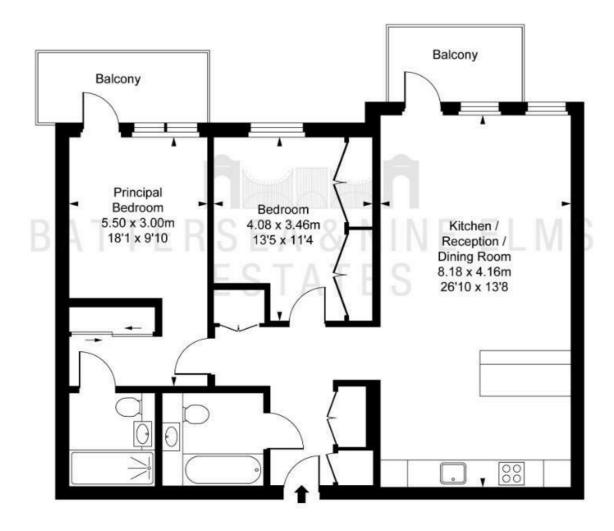

#### Belvedere Apartments, White City, W12 Approximate Gross Internal Area 87.30 sq m / 940 sq ft

ILLUSTRATION FOR IDENTIFICATION PURPOSES ONLY
ALL MEASUREMENTS AND AREA FIGURES SUPPLIED BY OTHERS, ACCURACY IS NOT GUARANTEED.
THIS PLAN MUST NOT BE REPRODUCED BY ANY OTHER PERSON WITHOUT PERMISSION