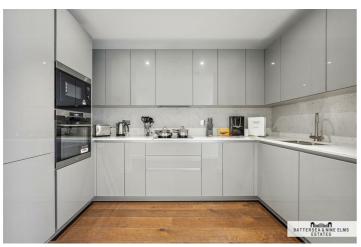

## 3 Lanchester Way London

A stunning two bedroom apartment in Senate Building which has been finished to a high standard. The apartment offers a large open plan reception/dining room with floor to ceiling windows leading out onto a private balcony. The modern integrated kitchen is ideal for entertaining with plenty of storage units and built in appliances. The principal bedroom has the use of built in wardrobes and a luxurious en-suite shower room, there is a further second double bedroom and a separate family bathroom.

## 3 Lanchester Way London

- Two bedroom
- Open plan kitchen/ reception room
- Gymnasium

- Two bathroom
- Short walk to the River Thames Close to Zone 1 transport links
- Media room

- 24 hour concierge

**Directions** 