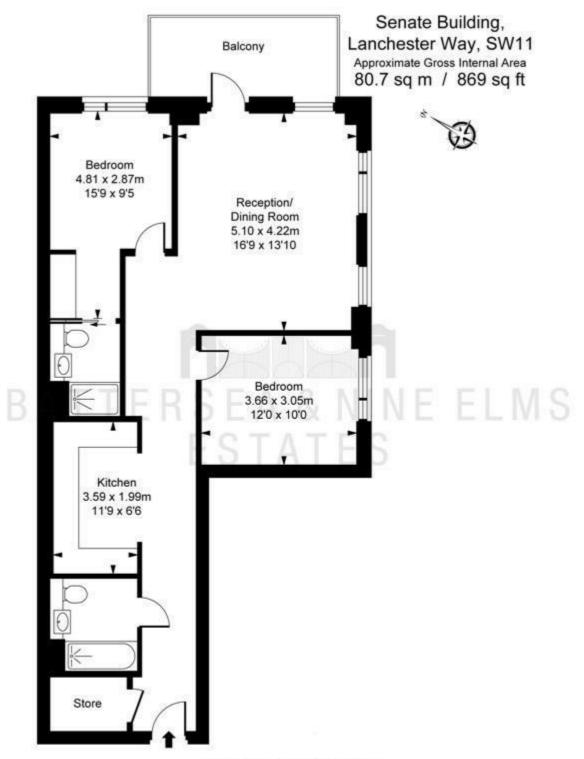

## 3 Lanchester Way London

A stunning two bedroom apartment in Senate Building which has been finished to a high standard. The apartment offers a large open plan reception/dining room with floor to ceiling windows leading out onto a private balcony. The modern integrated kitchen is ideal for entertaining with plenty of storage units and built in appliances. The principal bedroom has the use of built in wardrobes and a luxurious en-suite shower room, there is a further second double bedroom and a separate family bathroom.

ILLUSTRATION FOR IDENTIFICATION PURPOSES ONLY
ALL MEASUREMENTS AND AREA FIGURES SUPPLIED BY OTHERS, ACCURACY IS NOT GUARANTEED.
THIS PLAN MUST NOT BE REPRODUCED BY ANY OTHER PERSON WITHOUT PERMISSION.