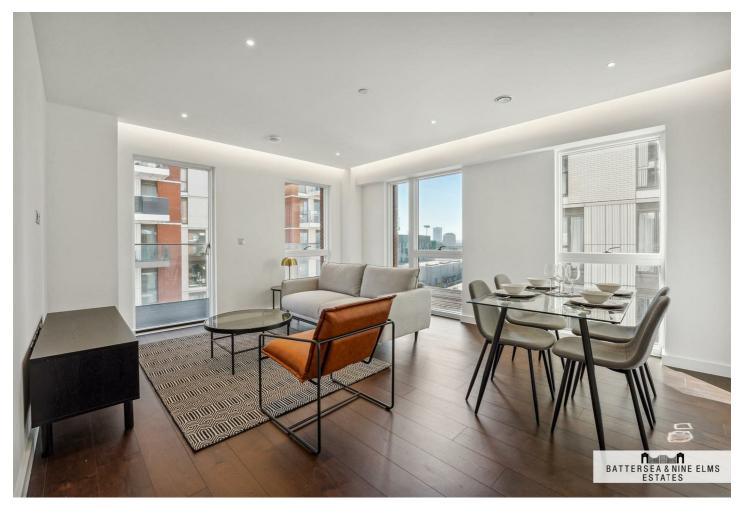

## 3 Lanchester Way London

A stunning two bedroom apartment in Senate Building which has been finished to a high standard. The apartment offers a large open plan reception/dining room with floor to ceiling windows leading out onto a private balcony. The modern integrated kitchen is ideal for entertaining with plenty of storage units and built in appliances. The principal bedroom has the use of built in wardrobes and a luxurious en-suite shower room, there is a further second double bedroom and a separate family bathroom.

## 3 Lanchester Way London

- Two bedroom
- Open plan kitchen/ reception room
- Gymnasium

- Two bathroom
- Short walk to the River Thames Close to Zone 1 transport links
- Media room

- 24 hour concierge

**Directions** 