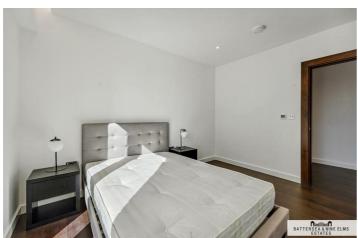

## 3 Lanchester Way London

A stunning two bedroom apartment in Senate Building which has been finished to a high standard. The apartment offers a large open plan reception/dining room with floor to ceiling windows leading out onto a private balcony. The modern integrated kitchen is ideal for entertaining with plenty of storage units and built in appliances. The principal bedroom has the use of built in wardrobes and a luxurious en-suite shower room, there is a further second double bedroom and a separate family bathroom.

## 3 Lanchester Way London

- Two bedroom
- Open plan kitchen/ reception room
- Gymnasium

- Two bathroom
- Short walk to the River Thames Close to Zone 1 transport links
- Media room

- 24 hour concierge

**Directions** 