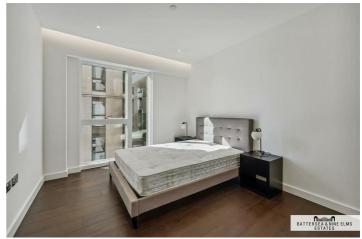

## 3 Lanchester Way London

A stunning two bedroom apartment in Senate Building which has been finished to a high standard. The apartment offers a large open plan reception/dining room with floor to ceiling windows leading out onto a private balcony. The modern integrated kitchen is ideal for entertaining with plenty of storage units and built in appliances. The principal bedroom has the use of built in wardrobes and a luxurious en-suite shower room, there is a further second double bedroom and a separate family bathroom.

## 3 Lanchester Way London

- Two bedroom
- Open plan kitchen/ reception room
- Gymnasium

- Two bathroom
- Short walk to the River Thames Close to Zone 1 transport links
- Media room

- 24 hour concierge

**Directions** 