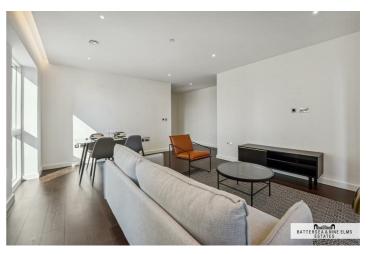

## 3 Lanchester Way London

A stunning two bedroom apartment in Senate Building which has been finished to a high standard. The apartment offers a large open plan reception/dining room with floor to ceiling windows leading out onto a private balcony. The modern integrated kitchen is ideal for entertaining with plenty of storage units and built in appliances. The principal bedroom has the use of built in wardrobes and a luxurious en-suite shower room, there is a further second double bedroom and a separate family bathroom.

## 3 Lanchester Way London

- Two bedroom
- Open plan kitchen/ reception room
- Gymnasium

- Two bathroom
- Short walk to the River Thames Close to Zone 1 transport links
- Media room

- 24 hour concierge

**Directions** 