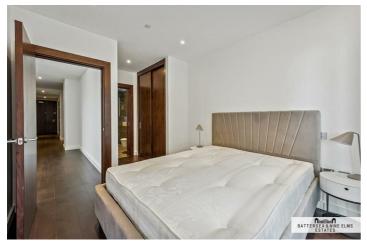

## 3 Lanchester Way London

A stunning two bedroom apartment in Senate Building which has been finished to a high standard. The apartment offers a large open plan reception/dining room with floor to ceiling windows leading out onto a private balcony. The modern integrated kitchen is ideal for entertaining with plenty of storage units and built in appliances. The principal bedroom has the use of built in wardrobes and a luxurious en-suite shower room, there is a further second double bedroom and a separate family bathroom.

## 3 Lanchester Way London

- Two bedroom
- Open plan kitchen/ reception room
- Gymnasium

- Two bathroom
- Short walk to the River Thames Close to Zone 1 transport links
- Media room

- 24 hour concierge

**Directions** 