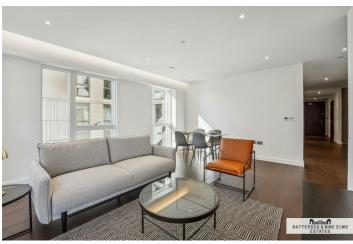

## 3 Lanchester Way London

A stunning two bedroom apartment in Senate Building which has been finished to a high standard. The apartment offers a large open plan reception/dining room with floor to ceiling windows leading out onto a private balcony. The modern integrated kitchen is ideal for entertaining with plenty of storage units and built in appliances. The principal bedroom has the use of built in wardrobes and a luxurious en-suite shower room, there is a further second double bedroom and a separate family bathroom.

## 3 Lanchester Way London

- Two bedroom
- Open plan kitchen/ reception room
- Gymnasium

- Two bathroom
- Short walk to the River Thames Close to Zone 1 transport links
- Media room

- 24 hour concierge

**Directions** 