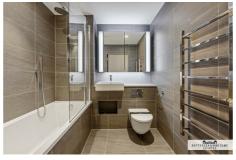

## 3 Lanchester Way London

A stunning two bedroom apartment in Senate Building which has been finished to a high standard. The apartment offers a large open plan reception/dining room with floor to ceiling windows leading out onto a private balcony. The modern integrated kitchen is ideal for entertaining with plenty of storage units and built in appliances. The principal bedroom has the use of built in wardrobes and a luxurious en-suite shower room, there is a further second double bedroom and a separate family bathroom.

## 3 Lanchester Way London

- Two bedroom
- Open plan kitchen/ reception room
- Gymnasium

- Two bathroom
- Short walk to the River Thames Close to Zone 1 transport links
- Media room

- 24 hour concierge

**Directions** 