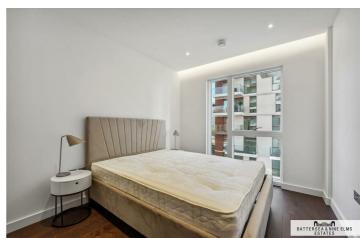

## 3 Lanchester Way London

A stunning two bedroom apartment in Senate Building which has been finished to a high standard. The apartment offers a large open plan reception/dining room with floor to ceiling windows leading out onto a private balcony. The modern integrated kitchen is ideal for entertaining with plenty of storage units and built in appliances. The principal bedroom has the use of built in wardrobes and a luxurious en-suite shower room, there is a further second double bedroom and a separate family bathroom.

## 3 Lanchester Way London

- Two bedroom
- Open plan kitchen/ reception room
- Gymnasium

- Two bathroom
- Short walk to the River Thames Close to Zone 1 transport links
- Media room

- 24 hour concierge

**Directions** 