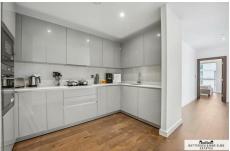

## 3 Lanchester Way London

A stunning two bedroom apartment in Senate Building which has been finished to a high standard. The apartment offers a large open plan reception/dining room with floor to ceiling windows leading out onto a private balcony. The modern integrated kitchen is ideal for entertaining with plenty of storage units and built in appliances. The principal bedroom has the use of built in wardrobes and a luxurious en-suite shower room, there is a further second double bedroom and a separate family bathroom.

## 3 Lanchester Way London

- Two bedroom
- Open plan kitchen/ reception room
- Gymnasium

- Two bathroom
- Short walk to the River Thames Close to Zone 1 transport links
- Media room

- 24 hour concierge

**Directions** 