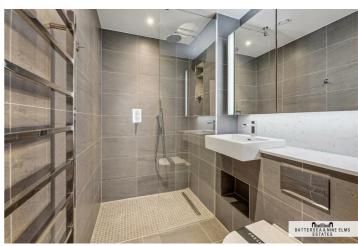

## 3 Lanchester Way London

A stunning two bedroom apartment in Senate Building which has been finished to a high standard. The apartment offers a large open plan reception/dining room with floor to ceiling windows leading out onto a private balcony. The modern integrated kitchen is ideal for entertaining with plenty of storage units and built in appliances. The principal bedroom has the use of built in wardrobes and a luxurious en-suite shower room, there is a further second double bedroom and a separate family bathroom.

## 3 Lanchester Way London

- Two bedroom
- Open plan kitchen/ reception room
- Gymnasium

- Two bathroom
- Short walk to the River Thames Close to Zone 1 transport links
- Media room

- 24 hour concierge

**Directions** 